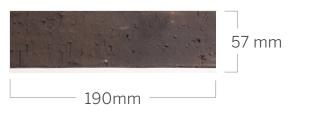

#### **AVAILABLE SIZES:**

**MAX57** = MAX57

(Actual Size: 90-W x 57-H x 257-L mm)

-5.2 units / sqft

**MOD** = Modular

(Actual Size: 90-W x 57-H x 190-L mm)

- 7 units /sqft

S = Saxon