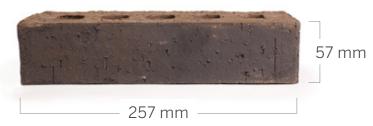

## **MAX57**

Weighing in at a hefty 4 pounds 6 ounces and 10 <sup>1/8</sup>" inches long, the new **MAX57** is the perfect solution for any project.

With a maximum absorption rate between 1% – 3% Shaw bricks possess best in class freeze thaw rates that exceed all CSA standards.

#### **AVAILABLE SIZES:**

**MAX57** = MAX57

(Actual Size: 90-W x 57-H x 257-L mm)

-5.2 units / sqft

**MOD** = Modular

(Actual Size: 90-W x 57-H x 190-L mm)

- 7 units /sqft

S = Saxon