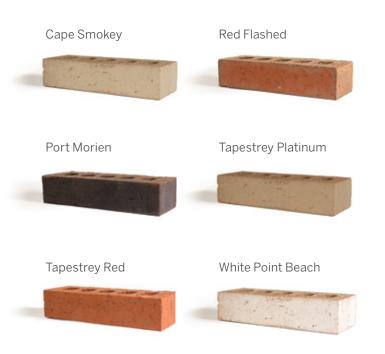

#### **ADDITIONAL BENEFITS:**

- Courses out perfectly, no cutting required
- Saves on labour costs
- Reduces shipping costs
- Available in most Shaw Brick colours and collections