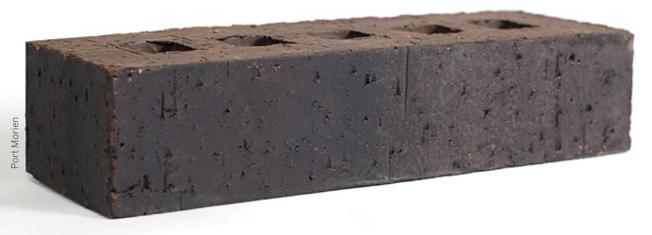

## **MAX57**

Weighing in at a hefty 4 pounds 6 ounces and 10 <sup>1/8</sup>" inches long, the new **MAX57** is the perfect solution for any project.

With a maximum absorption rate between 1% – 3% Shaw bricks possess best in class freeze thaw rates that exceed all CSA standards.

#### **AVAILABLE SIZES:**

**MAX57** = MAX57

(Actual Size: 90-W x 57-H x 257-L mm)

-5.2 units / sqft

**MOD** = Modular

(Actual Size: 90-W x 57-H x 190-L mm)

- 7 units /sqft

S = Saxon