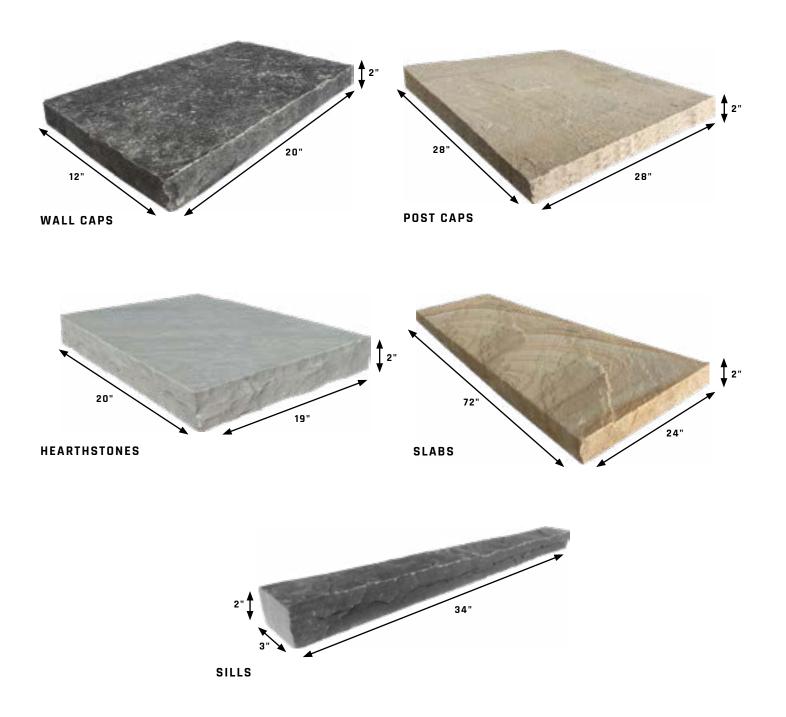

shapes and sizes. Ideal for grouted applications, Avaani Fieldstones add warmth and character to every project.







ASPEN FIELDSTONE

IRON ORE FIELDSTONE

IVORY FIELDSTONE







LONDON FOG FIELDSTONE

MARSALA FIELDSTONE

PACIFIC PEAK FIELDSTONE



STORMCLOUD FIELDSTONE

Length: 4" - 15" Height: 4" - 15" Thickness: 0.72" - 1.12" Weight: Approximately 9-12 lbs/sq. ft.



## ROMAN FIELDSTONE

Avaani Roman Fieldstone features a variety of tumbled stones, carefully blended and quarry-cut in an incredible range of irregular shapes and sizes. Ideal for grouted applications, Avaani Roman Fieldstone will add warmth and character to every project.



PACIFIC PEAK ROMAN FIELDSTONE

Length: 4" - 15" Height: 4" - 15" Thickness: 0.72" - 1.12" Weight: Approximately 9-12 lbs/sq. ft.

## ACCESSORIES



Please visit avaanistone.com for available colours.