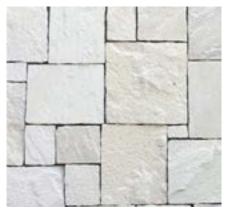

### CASTLE STONE

Avaani Castle Stone is a blend of traditional medieval-styled blocks. Tooled by hand into square and rectangular shapes, this natural stone works well for both dry-stack and grouted applications. Stones are finished with a textured, natural face.

ASPEN CASTLE STONE

IRON ORE CASTLE STONE

IVORY CASTLE STONE

LONDON FOG CASTLE STONE

MARSALA CASTLE STONE

PACIFIC PEAK CASTLE STONE

STORMCLOUD CASTLE STONE

Length: 4" - 15" Height: 4" - 15" Thickness: 0.72" - 1.12" Weight: Approximately 9-12 lbs/sq. ft.