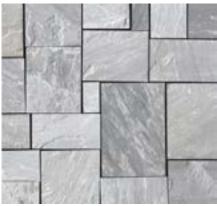

# DIMENSIONAL CASTLE STONE

Avaani Dimensional Castle Stone is a blend of natural stone artistically saw-cut into square and rectangular blocks for uniformity. This modern profile works well in both dry-stack and grouted applications. Stones are finished with a textured, natural face.

ASPEN DIMENSIONAL CASTLE STONE

LONDON FOG DIMENSIONAL CASTLE STONE