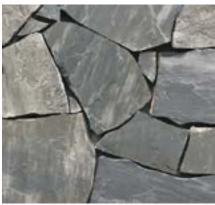

#### FIELDSTONE

The Avaani Fieldstone Collection features a variety of natural faced stone, carefully blended and quarry-cut in an incredible range of irregular shapes and sizes. Ideal for grouted applications, Avaani Fieldstones add warmth and character to every project.

ASPEN FIELDSTONE

IRON ORE FIELDSTONE

IVORY FIELDSTONE

LONDON FOG FIELDSTONE

MARSALA FIELDSTONE

PACIFIC PEAK FIELDSTONE

STORMCLOUD FIELDSTONE

Length: 4" - 15" Height: 4" - 15" Thickness: 0.72" - 1.12" Weight: Approximately 9-12 lbs/sq. ft.