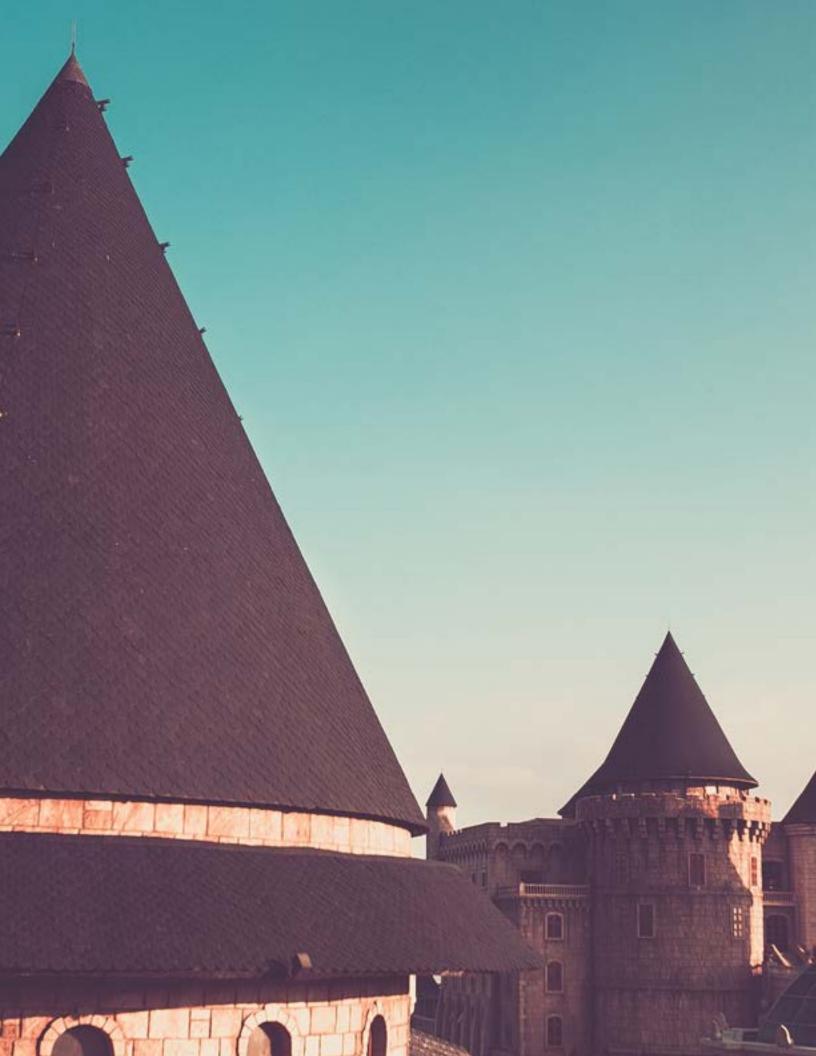

## NATURE RECONSTRUCTED

Fresh and in touch with nature, Avaani Stone forges the perfect blend of art and craftsmanship. Our natural thin stone veneers are available in a harmonious palette of colours and masterfully designed stone profiles. Adding stone can create a calm and reassuring sense of sanctuary and well-being in every space.

The Avaani aesthetic is primal with a modern twist. Textures are authentic and surfaces have a natural appearance as though they have been exposed to the elements. Avaani Natural Stone blends understated luxury with durability to withstand the test of time.

Discover the beauty of natural stone.

NATURAL STONE IS A PRODUCT OF NATURE AND AS SUCH, NO TWO PIECES ARE THE SAME. THE STONE DELIVERED MAY DIFFER FROM THE PICTURE(S).

THERE WILL BE VARIATIONS IN COLOUR, PATTERN, TEXTURE AND VEINING. THESE DIFFERENCES ARE PART OF THE BEAUTY OF NATURAL STONE.