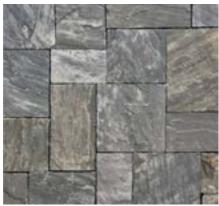

#### FIELDSTONE

The Avaani Fieldstone Collection features a variety of natural faced stone, carefully blended and quarry-cut in an incredible range of irregular shapes and sizes. Ideal for grouted applications, Avaani Fieldstones add warmth and character to every project.

ASPEN FIELDSTONE

IRON ORE FIELDSTONE

IVORY FIELDSTONE

LONDON FOG FIELDSTONE

MARSALA FIELDSTONE

PACIFIC PEAK FIELDSTONE

STORMCLOUD FIELDSTONE

Length: 4" - 15" Height: 4" - 15" Thickness: 0.72" - 1.12" Weight: Approximately 9-12 lbs/sq. ft.