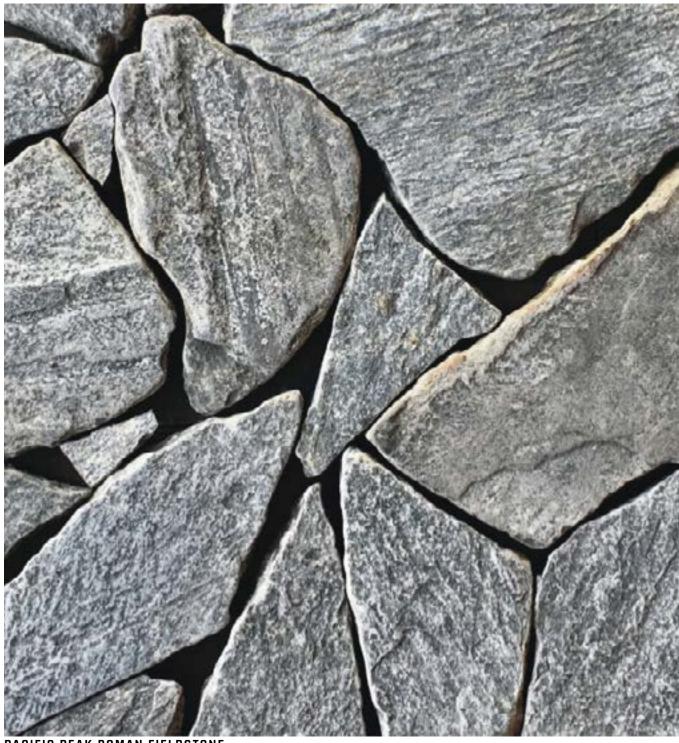

## ROMAN FIELDSTONE

Avaani Roman Fieldstone features a variety of tumbled stones, carefully blended and quarry-cut in an incredible range of irregular shapes and sizes. Ideal for grouted applications, Avaani Roman Fieldstone will add warmth and character to every project.

PACIFIC PEAK ROMAN FIELDSTONE

Length: 4" - 15" Height: 4" - 15" Thickness: 0.72" - 1.12" Weight: Approximately 9-12 lbs/sq. ft.