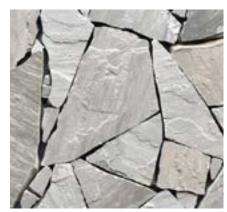

#### FIELDSTONE

The Avaani Fieldstone Collection features a variety of natural faced stone, carefully blended and quarry-cut in an incredible range of irregular shapes and sizes. Ideal for grouted applications, Avaani Fieldstones add warmth and character to every project.

ASPEN FIELDSTONE

IRON ORE FIELDSTONE

IVORY FIELDSTONE

LONDON FOG FIELDSTONE

MARSALA FIELDSTONE

PACIFIC PEAK FIELDSTONE

STORMCLOUD FIELDSTONE

Length: 4" - 15" Height: 4" - 15" Thickness: 0.72" - 1.12" Weight: Approximately 9-12 lbs/sq. ft.