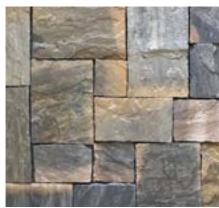

### CASTLE STONE

Avaani Castle Stone is a blend of traditional medieval-styled blocks. Tooled by hand into square and rectangular shapes, this natural stone works well for both dry-stack and grouted applications. Stones are finished with a textured, natural face.

ASPEN CASTLE STONE

IRON ORE CASTLE STONE

IVORY CASTLE STONE

LONDON FOG CASTLE STONE

MARSALA CASTLE STONE

PACIFIC PEAK CASTLE STONE

STORMCLOUD CASTLE STONE

Length: 4" - 15" Height: 4" - 15" Thickness: 0.72" - 1.12" Weight: Approximately 9-12 lbs/sq. ft.