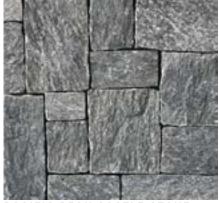

### CASTLE STONE

Avaani Castle Stone is a blend of traditional medieval-styled blocks. Tooled by hand into square and rectangular shapes, this natural stone works well for both dry-stack and grouted applications. Stones are finished with a textured, natural face.

ASPEN CASTLE STONE

IRON ORE CASTLE STONE

IVORY CASTLE STONE

LONDON FOG CASTLE STONE

MARSALA CASTLE STONE

PACIFIC PEAK CASTLE STONE

STORMCLOUD CASTLE STONE

Length: 4" - 15" Height: 4" - 15" Thickness: 0.72" - 1.12" Weight: Approximately 9-12 lbs/sq. ft.