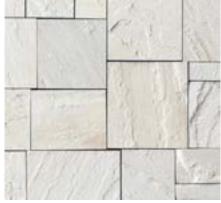

### CASTLE STONE

Avaani Castle Stone is a blend of traditional medieval-styled blocks. Tooled by hand into square and rectangular shapes, this natural stone works well for both dry-stack and grouted applications. Stones are finished with a textured, natural face.

ASPEN CASTLE STONE

IRON ORE CASTLE STONE

IVORY CASTLE STONE

LONDON FOG CASTLE STONE

MARSALA CASTLE STONE

PACIFIC PEAK CASTLE STONE

STORMCLOUD CASTLE STONE

Length: 4" - 15" Height: 4" - 15" Thickness: 0.72" - 1.12" Weight: Approximately 9-12 lbs/sq. ft.