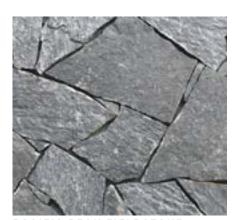

#### FIELDSTONE

The Avaani Fieldstone Collection features a variety of natural faced stone, carefully blended and quarry-cut in an incredible range of irregular shapes and sizes. Ideal for grouted applications, Avaani Fieldstones add warmth and character to every project.

ASPEN FIELDSTONE

IRON ORE FIELDSTONE

IVORY FIELDSTONE

LONDON FOG FIELDSTONE

MARSALA FIELDSTONE

PACIFIC PEAK FIELDSTONE

STORMCLOUD FIELDSTONE

Length: 4" - 15" Height: 4" - 15" Thickness: 0.72" - 1.12" Weight: Approximately 9-12 lbs/sq. ft.