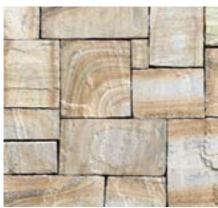

### CASTLE STONE

Avaani Castle Stone is a blend of traditional medieval-styled blocks. Tooled by hand into square and rectangular shapes, this natural stone works well for both dry-stack and grouted applications. Stones are finished with a textured, natural face.

ASPEN CASTLE STONE

IRON ORE CASTLE STONE

IVORY CASTLE STONE

LONDON FOG CASTLE STONE

MARSALA CASTLE STONE

PACIFIC PEAK CASTLE STONE

STORMCLOUD CASTLE STONE

Length: 4" - 15" Height: 4" - 15" Thickness: 0.72" - 1.12" Weight: Approximately 9-12 lbs/sq. ft.