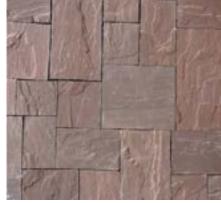

### CASTLE STONE

Avaani Castle Stone is a blend of traditional medieval-styled blocks. Tooled by hand into square and rectangular shapes, this natural stone works well for both dry-stack and grouted applications. Stones are finished with a textured, natural face.

ASPEN CASTLE STONE

IRON ORE CASTLE STONE

IVORY CASTLE STONE

LONDON FOG CASTLE STONE

MARSALA CASTLE STONE

PACIFIC PEAK CASTLE STONE

STORMCLOUD CASTLE STONE

Length: 4" - 15" Height: 4" - 15" Thickness: 0.72" - 1.12" Weight: Approximately 9-12 lbs/sq. ft.