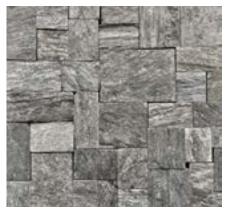

## DIMENSIONAL ROMAN CASTLE STONE

Avaani Dimensional Roman Castle Stone is a blend of natural stone, saw-cut into various sized square and rectangular pieces. Tumbled to give a softer, slightly pitted surface with slightly rounded edges and corners. Suitable for both dry-stack and grouted applications.

PACIFIC PEAK DIMENSIONAL ROMAN CASTLE STONE

Length: 4" - 15" Height: 4" - 15" Thickness: 0.72" - 1.12" Weight: Approximately 9-12 lbs/sq. ft.