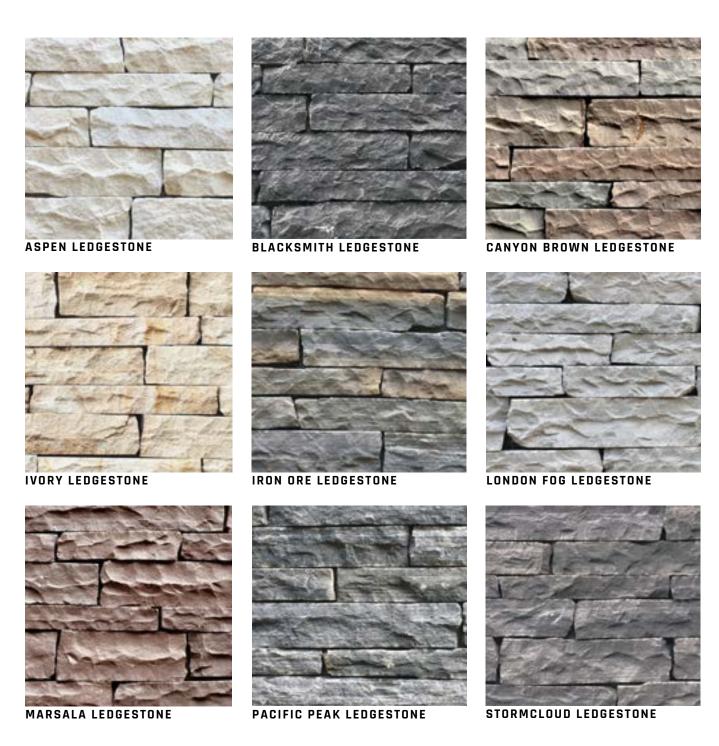

#### LEDGESTONE

The Avaani Ledgestone Collection is designed to work with a number of different architectural styles. Sides are hand-tooled by master craftsmen to provide a rustic and natural appearance. These versatile natural ledgestones are available in a random assortment of heights and lengths and work well with both grouted and dry-stack applications.

Length: 4" - 24" Height: 2" - 5" Thickness: 0.72" - 1.12"

Weight: Approximately 9-12 lbs/sq. ft.