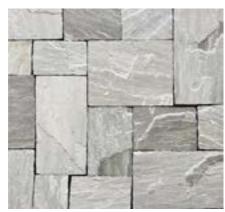

# DIMENSIONAL CASTLE STONE

Avaani Dimensional Castle Stone is a blend of natural stone artistically saw-cut into square and rectangular blocks for uniformity. This modern profile works well in both dry-stack and grouted applications. Stones are finished with a textured, natural face.

ASPEN DIMENSIONAL CASTLE STONE

LONDON FOG DIMENSIONAL CASTLE STONE