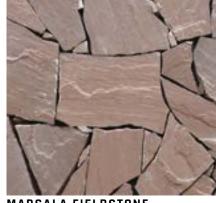

#### FIELDSTONE

The Avaani Fieldstone Collection features a variety of natural faced stone, carefully blended and quarry-cut in an incredible range of irregular shapes and sizes. Ideal for grouted applications, Avaani Fieldstones add warmth and character to every project.

ASPEN FIELDSTONE

IRON ORE FIELDSTONE

IVORY FIELDSTONE

LONDON FOG FIELDSTONE

MARSALA FIELDSTONE

PACIFIC PEAK FIELDSTONE

STORMCLOUD FIELDSTONE

Length: 4" - 15" Height: 4" - 15" Thickness: 0.72" - 1.12" Weight: Approximately 9-12 lbs/sq. ft.