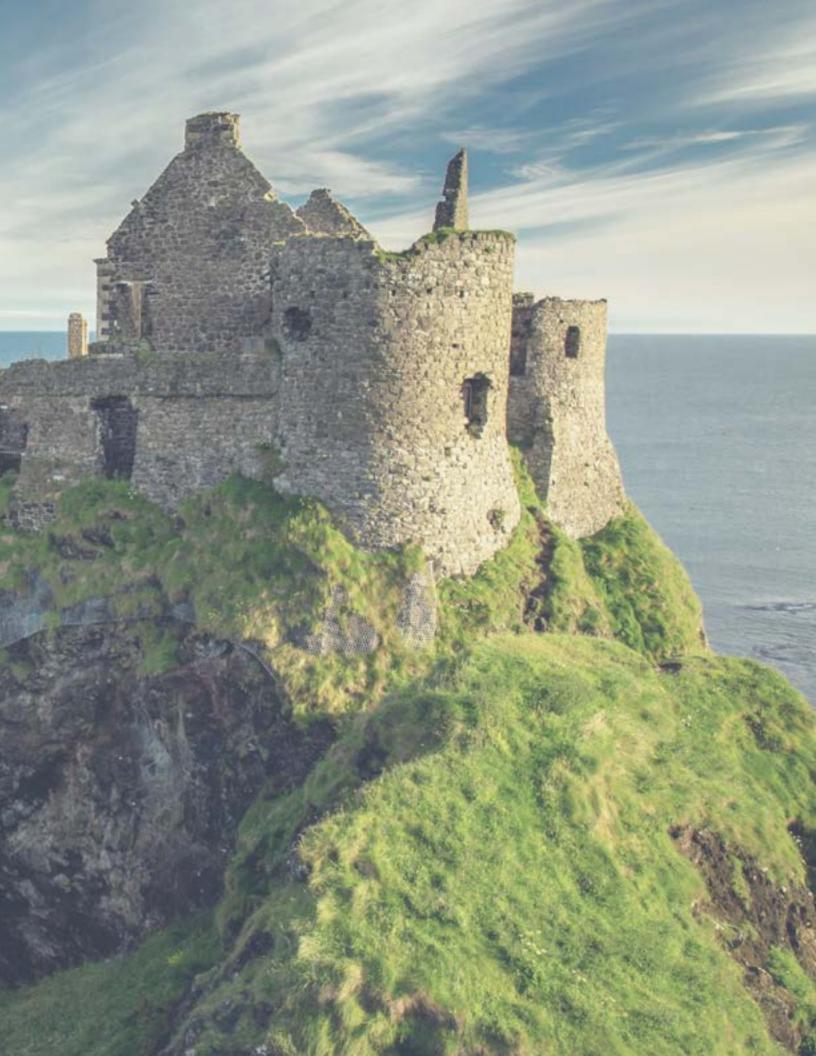

## NATURE RECONSTRUCTED

Fresh and in touch with nature, Avaani Stone forges the perfect blend of art and craftsmanship. Our natural thin stone veneers are available in a harmonious palette of colours and masterfully designed stone profiles. Adding stone can create a calm and reassuring sense of sanctuary and well-being in every space.

The Avaani aesthetic is primal with a modern twist. Textures are authentic and surfaces have a natural appearance as though they have been exposed to the elements. Avaani Natural Stone blends understated luxury with durability to withstand the test of time.

Discover the beauty of natural stone.

NATURAL STONE IS A PRODUCT OF NATURE AND AS SUCH, NO TWO PIECES ARE THE SAME. THE STONE DELIVERED MAY DIFFER FROM THE PICTURE(S).

THERE WILL BE VARIATIONS IN COLOUR, PATTERN, TEXTURE AND VEINING. THESE DIFFERENCES ARE PART OF THE BEAUTY OF NATURAL STONE.