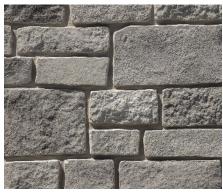

## **Profile Overview**

A sense of time-honoured tradition runs throughout every product in the Dutch Quality Stone portfolio. This new profile offers a sense of classic charm and warmth for both interior and exterior projects. Stones of mixed sizes offer an aesthetic assortment with textural diversity to compose a cohesive collection. Rough Ashlar is an ideal option for projects that need to maintain a traditional style while providing a contemporary colour palette.

Rough Ashlar is available in a range of neutral colour palettes to blend with a clean and neutral look, or provide a traditional contrast to the more bold and artistic approaches within a space.

## **Dimensions**

Flats Corners
Height: 3½" – 12½" Short: 3" – 5"
Length: 6" – 23" Long: 8" – 12½"



## **Colour Options**



GREYSTONE™ TRAILHEAD™



WINTER POINT™