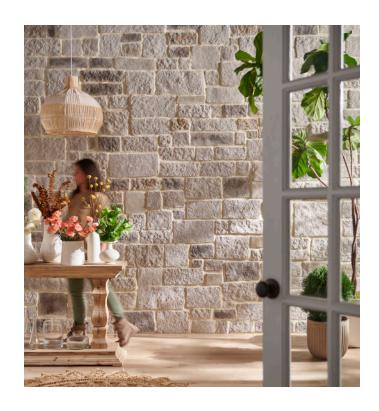

## **Profile Overview**

A sense of time-honoured tradition runs throughout every product in the Dutch Quality Stone portfolio. This new profile offers a sense of classic charm and warmth for both interior and exterior projects. Stones of mixed sizes offer an aesthetic assortment with textural diversity to compose a cohesive collection. Rough Ashlar is an ideal option for projects that need to maintain a traditional style while providing a contemporary colour palette.

Rough Ashlar is available in a range of neutral colour palettes to blend with a clean and neutral look, or provide a traditional contrast to the more bold and artistic approaches within a space.