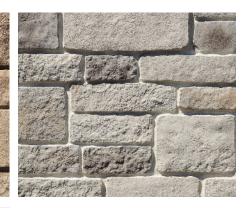

**

A sense of time-honoured tradition runs throughout every product in the Dutch Quality Stone portfolio. This new profile offers a sense of classic charm and warmth for both interior and exterior projects. Stones of mixed sizes offer an aesthetic assortment with textural diversity to compose a cohesive collection. Rough Ashlar is an ideal option for projects that need to maintain a traditional style while providing a contemporary colour palette.

Rough Ashlar is available in a range of neutral colour palettes to blend with a clean and neutral look, or provide a traditional contrast to the more bold and artistic approaches within a space.

## **Dimensions**

Flats Corners
Height: 3½" – 12½" Short: 3" – 5"
Length: 6" – 23" Long: 8" – 12½"



## **Colour Options**



GREYSTONE™ TRAILHEAD™



WINTER POINT™