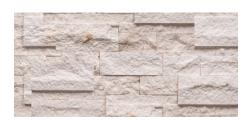

The MSI Natural Stone Collection brings refined beauty to traditional and contemporary designs, offering a variety of colours, sizes, and a unique split face texture. Ideal for interior and exterior applications, its seamless panel installation minimizes grout to create a sleek, polished look. Elevate your spaces with the lasting style and quality of MSI Natural Stone.

## **Split Face Rockmount XL**

Height: 9" | Length: 24"

Alaska Gray

Mayra White

Arctic White

Silver Travertine

**Royal White** 

Premium Black