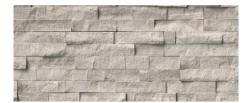

## **Split Face Ledger Panel**

Height: 6" | Length: 24"

Alaska Gray

**Arctic White** 

White Oak

Coal Canyon

Glacial Black

## **Split Face Rockmount XL**

Height: 9" | Length: 24"

Alaska Gray

Mayra White

Arctic White

Silver Travertine

**Royal White** 

Premium Black