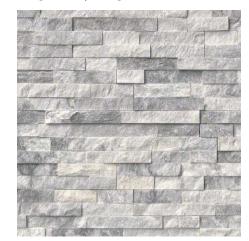

## **Split Face Ledger Panel**

Height: 6" | Length: 24"

Alaska Gray

**Arctic White** 

White Oak

Coal Canyon

Glacial Black

## **Split Face Rockmount XL**

Height: 9" | Length: 24"

Alaska Gray

Mayra White

Arctic White

Silver Travertine

**Royal White** 

Premium Black