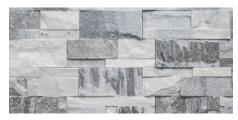

The MSI Natural Stone Collection brings refined beauty to traditional and contemporary designs, offering a variety of colours, sizes, and a unique split face texture. Ideal for interior and exterior applications, its seamless panel installation minimizes grout to create a sleek, polished look. Elevate your spaces with the lasting style and quality of MSI Natural Stone.

## **Split Face Rockmount XL**

Height: 9" | Length: 24"

Alaska Gray

Mayra White

Arctic White

Silver Travertine

**Royal White** 

Premium Black