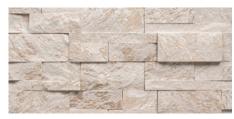

## **Split Face Rockmount XL**

Height: 9" | Length: 24"

Alaska Gray

Mayra White

Arctic White

Silver Travertine

**Royal White** 

Premium Black