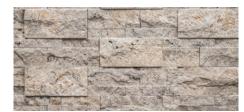

## **Split Face Ledger Panel**

Height: 6" | Length: 24"

Alaska Gray

**Arctic White** 

White Oak

Coal Canyon

Glacial Black