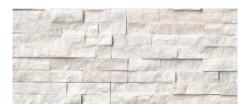

## **Split Face Ledger Panel**

Height: 6" | Length: 24"

Alaska Gray

**Arctic White** 

White Oak

Coal Canyon

Glacial Black

## **Split Face Rockmount XL**

Height: 9" | Length: 24"

Alaska Gray

Mayra White

Arctic White

Silver Travertine

**Royal White** 

Premium Black