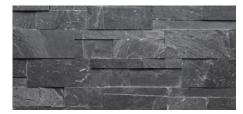

## **Split Face Ledger Panel**

Height: 6" | Length: 24"

Alaska Gray

**Arctic White** 

White Oak

Coal Canyon

Glacial Black