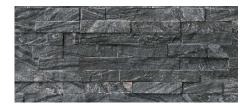

The MSI Natural Stone Collection brings refined beauty to traditional and contemporary designs, offering a variety of colours, sizes, and a unique split face texture. Ideal for interior and exterior applications, its seamless panel installation minimizes grout to create a sleek, polished look. Elevate your spaces with the lasting style and quality of MSI Natural Stone.

## **Split Face Ledger Panel**

Height: 6" | Length: 24"

Alaska Gray

**Arctic White** 

White Oak

Coal Canyon

Glacial Black