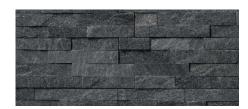

## **Split Face Ledger Panel**

Height: 6" | Length: 24"

Alaska Gray

**Arctic White** 

White Oak

Coal Canyon

Glacial Black

## **Split Face Rockmount XL**

Height: 9" | Length: 24"

Alaska Gray

Mayra White

Arctic White

Silver Travertine

**Royal White** 

Premium Black