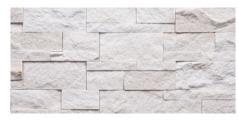

The MSI Natural Stone Collection brings refined beauty to traditional and contemporary designs, offering a variety of colours, sizes, and a unique split face texture. Ideal for interior and exterior applications, its seamless panel installation minimizes grout to create a sleek, polished look. Elevate your spaces with the lasting style and quality of MSI Natural Stone.

## **Split Face Ledger Panel**

Height: 6" | Length: 24"

Alaska Gray

**Arctic White** 

White Oak

Coal Canyon

Glacial Black