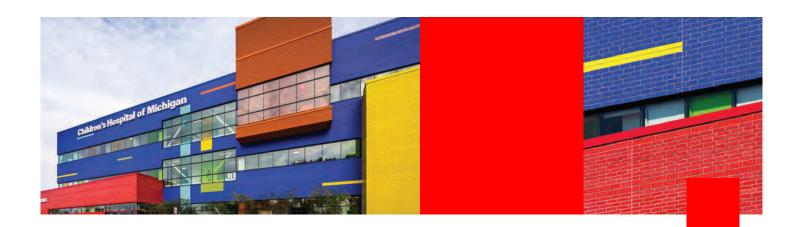

## **Uplift** with brick.

The Children's Hospital of Michigan boasts inspiration from the exterior in.