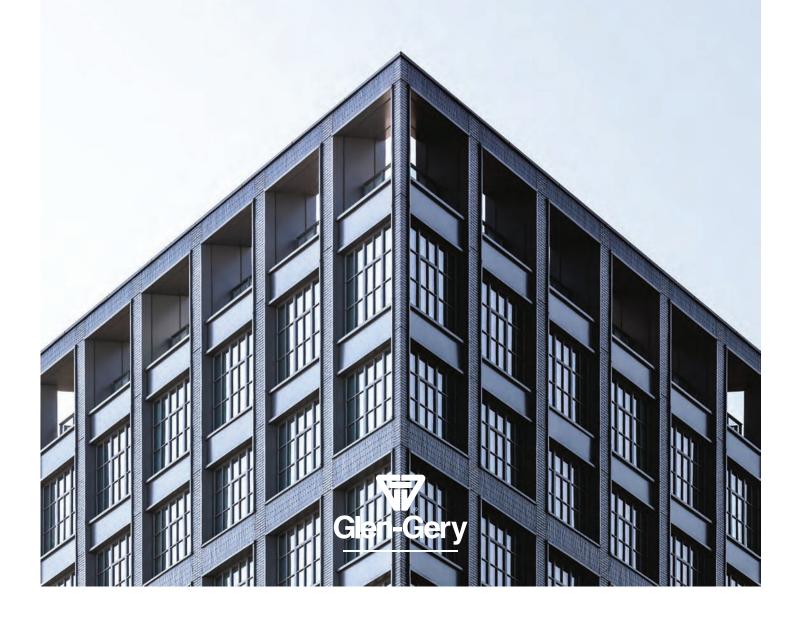

## Meet Glazed.

Recolor your expectations of building with brick.

Discover the possibilities at glengery.com

# Taking texture and color to infinity.

Beyond the conventional, Glazed brick surpasses standard brick offerings by extending what's possible with brick with truly innovative, ground-breaking color options.

## **Product Overview**

Glazed brick boasts compelling color offerings like you've never seen, outpacing the ordinary and taking brick to new heights. Its vitrified coating is long lasting, fade resistant, and impervious to liquids and gases, and its graffiti resistance makes it an ideal choice for institutional applications. The potential uses of Glazed are many, and the results are universally striking.