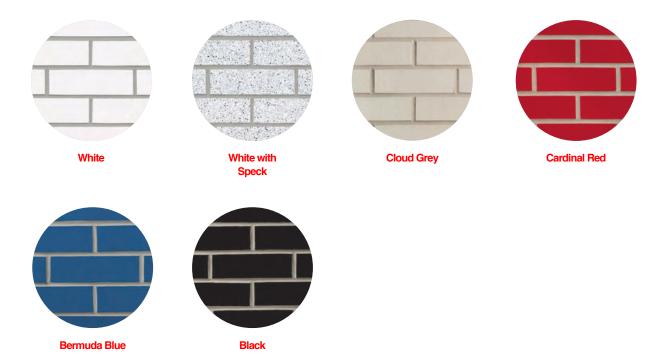

### **Trending Colors**

White

White with Speck

**Cardinal Red** 

Bermuda Blue

Black