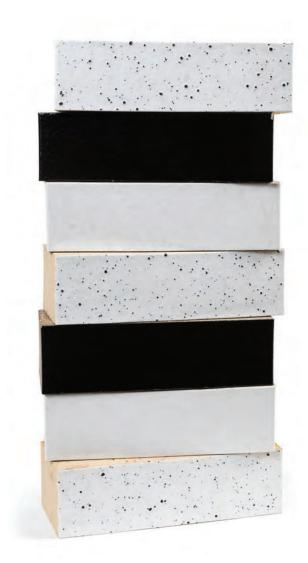

### **Trending Colors**

White

White with Speck

**Cardinal Red** 

Bermuda Blue

Black