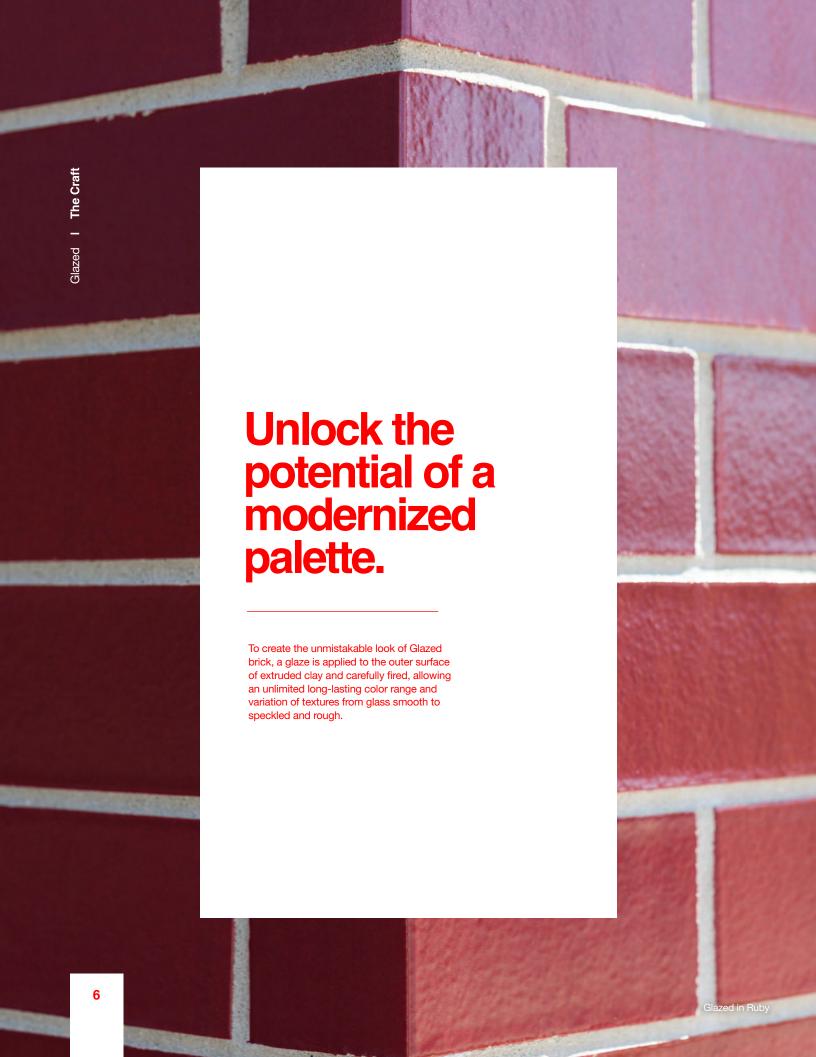

# Taking texture and color to infinity.

Beyond the conventional, Glazed brick surpasses standard brick offerings by extending what's possible with brick with truly innovative, ground-breaking color options.

## **Product Overview**

Glazed brick boasts compelling color offerings like you've never seen, outpacing the ordinary and taking brick to new heights. Its vitrified coating is long lasting, fade resistant, and impervious to liquids and gases, and its graffiti resistance makes it an ideal choice for institutional applications. The potential uses of Glazed are many, and the results are universally striking.