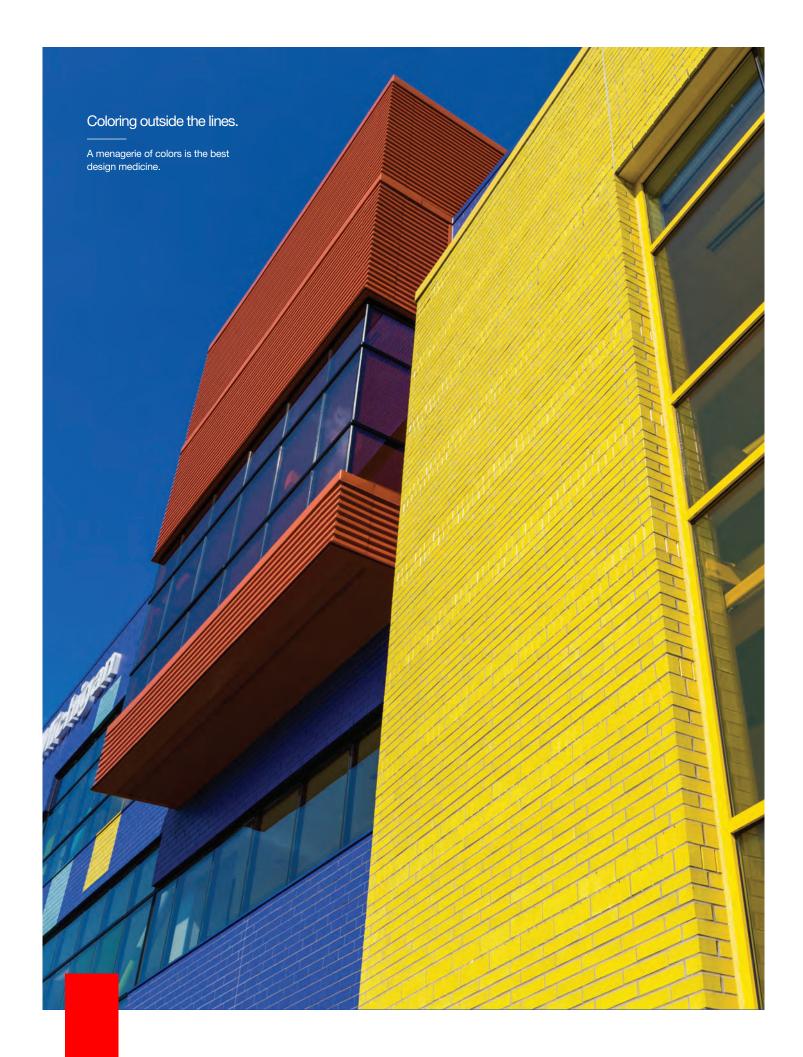

# Taking texture and color to infinity.

Beyond the conventional, Glazed brick surpasses standard brick offerings by extending what's possible with brick with truly innovative, ground-breaking color options.

## **Product Overview**

Glazed brick boasts compelling color offerings like you've never seen, outpacing the ordinary and taking brick to new heights. Its vitrified coating is long lasting, fade resistant, and impervious to liquids and gases, and its graffiti resistance makes it an ideal choice for institutional applications. The potential uses of Glazed are many, and the results are universally striking.

## **Galleria Glazed Series**

Galleria brings projects to life with this collection of colorful glazed brick. With their reflective finish and vibrant tones, they're saturated in style. It's your vision, and your work of art that we've captured in these unique and highly stylized designs. Be tempted. Your project will fall in love with these bold brick.

## **Uplift** with brick.

The Children's Hospital of Michigan boasts inspiration from the exterior in.