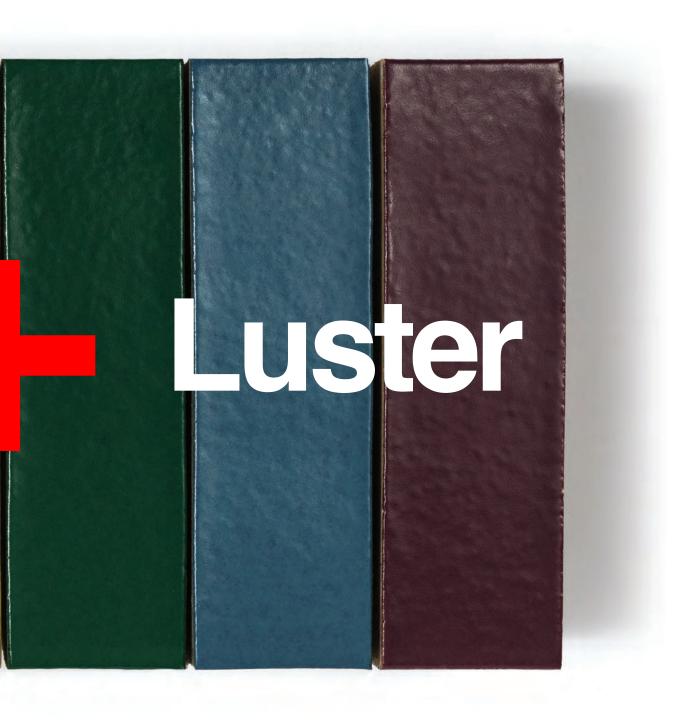

## **Burlesque Glazed Series**

Luster – Beautiful, fully glazed bricks that bring a touch of glamour to your project and make a design statement that will stand the test of time. Designed for both interior and exterior applications, the Burlesque range offers stylish elegance that's ideal for feature brickwork.

Catalog size: Modular • Modular Thin Brick