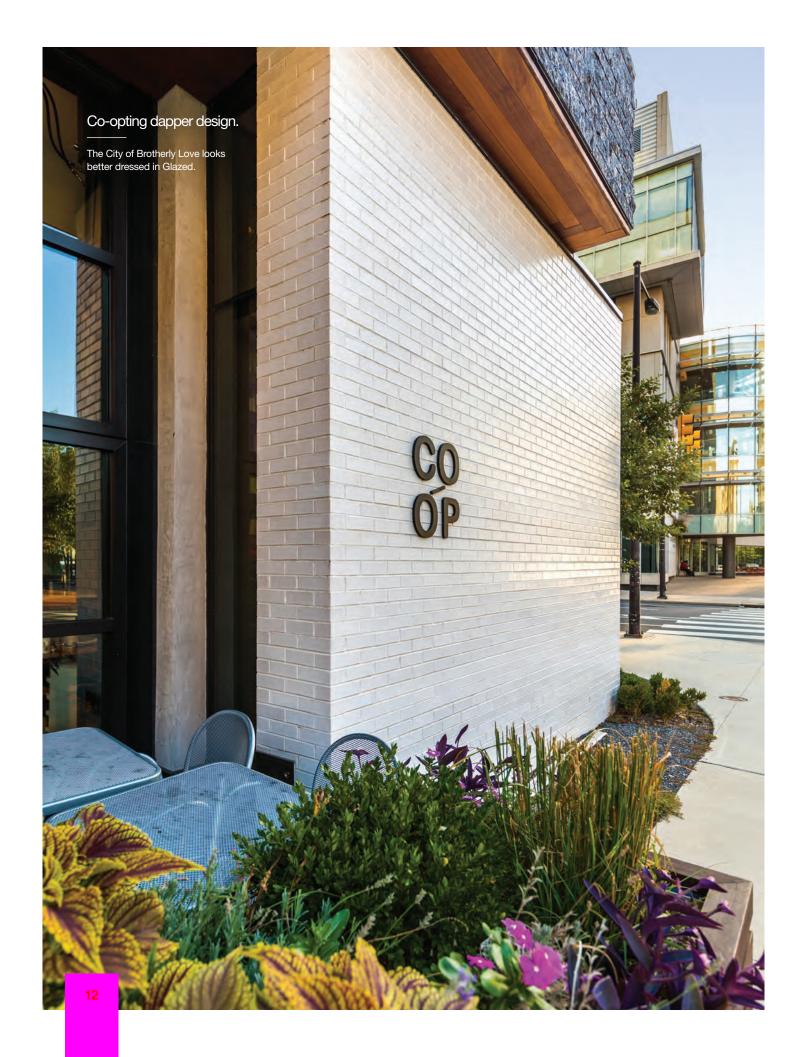

# Taking texture and color to infinity.

Beyond the conventional, Glazed brick surpasses standard brick offerings by extending what's possible with brick with truly innovative, ground-breaking color options.

## **Product Overview**

Glazed brick boasts compelling color offerings like you've never seen, outpacing the ordinary and taking brick to new heights. Its vitrified coating is long lasting, fade resistant, and impervious to liquids and gases, and its graffiti resistance makes it an ideal choice for institutional applications. The potential uses of Glazed are many, and the results are universally striking.