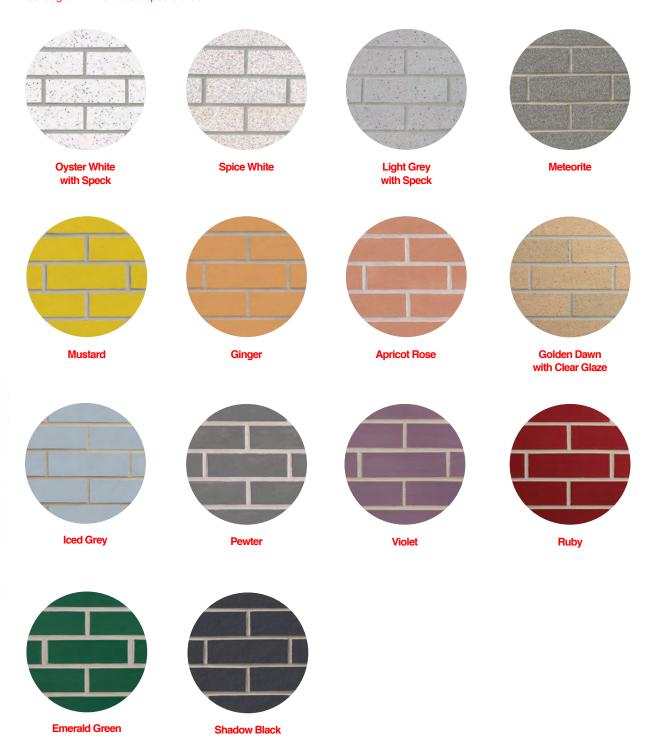

## **Galleria Glazed Series**

Galleria brings projects to life with this collection of colorful glazed brick. With their reflective finish and vibrant tones, they're saturated in style. It's your vision, and your work of art that we've captured in these unique and highly stylized designs. Be tempted. Your project will fall in love with these bold brick.

Catalog size: All sizes are special order

CHALLENGING CONVENTION TO BOOST SOPHISTICATION.