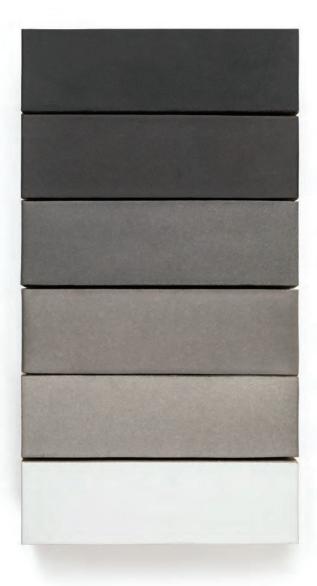

### **Trending Colors**

**Chalk White** 

**Peppered White** 

Stone Grey

**Urban Grey** 

Charcoal

### **Designer Klaycoat Series**

The Designer Series of klaycoat smooth finished brick speak volumes. Available in four standard, neutral colors, the Designer Series will appeal to the contemporary spirit. Create a 100% custom design by blending two, three, four or more klaycoat products together.