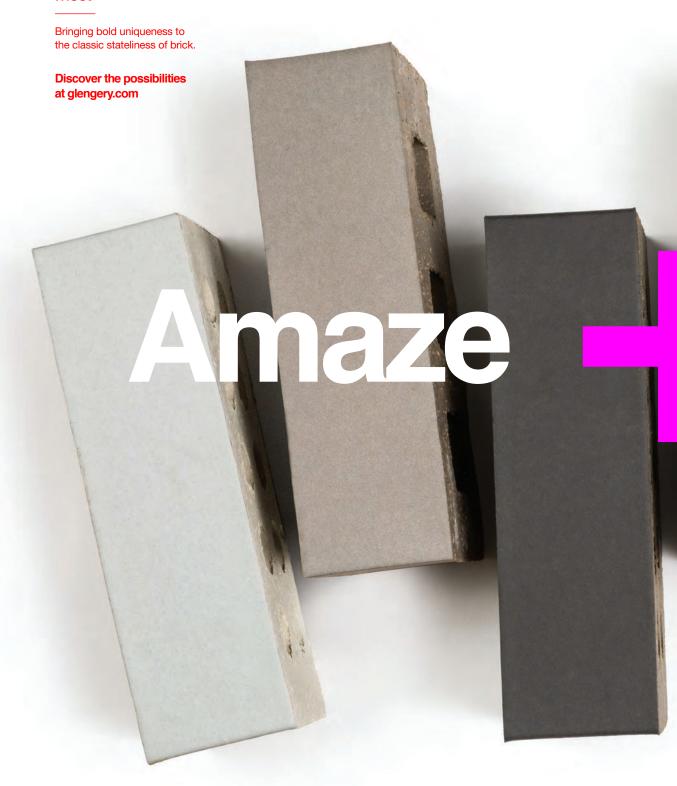

### Style in every shade.

Embrace the liberating reality of being able to build with any color you can imagine—and ones you couldn't.

### **Product Overview**

Available in an unprecedented variety of colors (including customized iterations), Klaycoat® offers a world of new options to satiate your imagination when it comes to building with brick. Its permeable coating bonds to the surface of the brick and allows liquids and vapors to pass in and out without compromising the overall brick aesthetic.