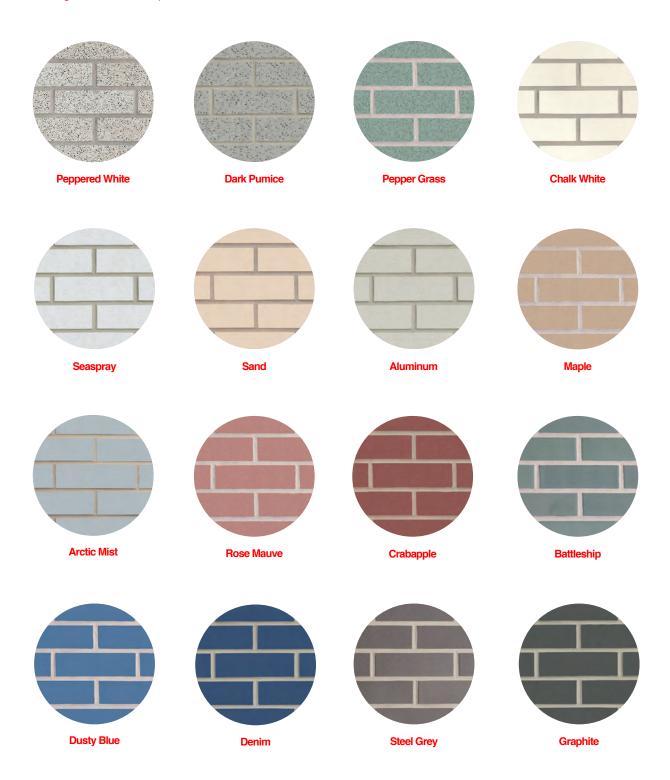

### **Indulgence Klaycoat Series**

Indulge and spoil yourself with this innovative Indulgence Series of klaycoat brick. The neutral color tones and quietly confident style bring a sense of presence to your project through these unique bricks that come in a range of colors.