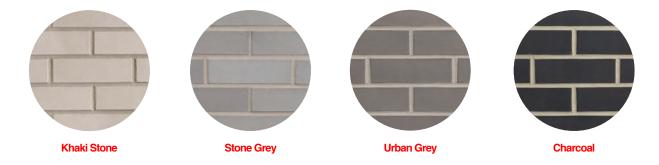

### **Trending Colors**

**Chalk White** 

**Peppered White** 

Stone Grey

**Urban Grey** 

Charcoal

### **Designer Klaycoat Series**

The Designer Series of klaycoat smooth finished brick speak volumes. Available in four standard, neutral colors, the Designer Series will appeal to the contemporary spirit. Create a 100% custom design by blending two, three, four or more klaycoat products together.