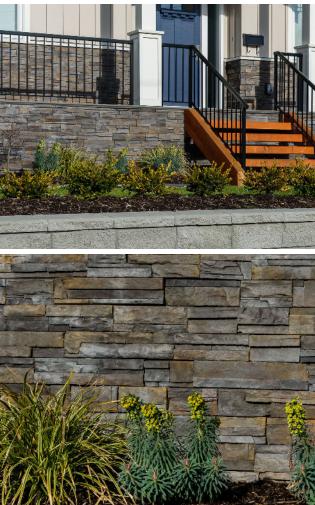

## **Rocky Mountain Stoneworks**

Rocky Mountain Stoneworks is a leading Canadian manufacturer of handcrafted stone veneer for outdoor and indoor residential and commercial projects.

The Prostack and Random Ledge profiles provide the look of natural stone in an easy panel installation with less maintenance.

## **Prostack**

A versatile design choice that gives a contemporary look and feel.

Black Tusk Prostack

Blackcomb Prostack

**Grey Slate Prostack** 

Silverstone Prostack

White Quartzite Prostack

## **Random Ledge**

A combination of various stone heights to enhance a more authentic and modern look.

Alpine Grey Random Ledge

Banded Iron Random Ledge

Black Tusk Random Ledge

Frosted Coal Random Ledge

Pure White Random Ledge