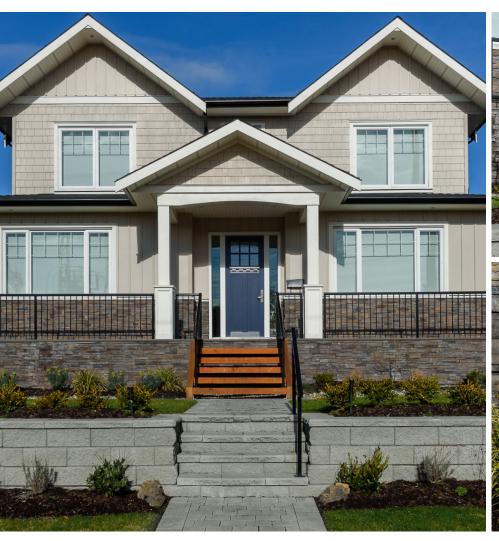

## **Rocky Mountain Stoneworks**

Rocky Mountain Stoneworks is a leading Canadian manufacturer of handcrafted stone veneer for outdoor and indoor residential and commercial projects.

The Prostack and Random Ledge profiles provide the look of natural stone in an easy panel installation with less maintenance.

## **Prostack**

A versatile design choice that gives a contemporary look and feel.

Black Tusk Prostack

Blackcomb Prostack

**Grey Slate Prostack** 

Silverstone Prostack

White Quartzite Prostack

## **Random Ledge**

A combination of various stone heights to enhance a more authentic and modern look.

Alpine Grey Random Ledge

Banded Iron Random Ledge

Black Tusk Random Ledge

Frosted Coal Random Ledge

Pure White Random Ledge