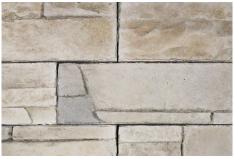

## **Random Ledge**

A combination of various stone heights to enhance a more authentic and modern look.

Alpine Grey Random Ledge

Banded Iron Random Ledge

Black Tusk Random Ledge

Frosted Coal Random Ledge

Pure White Random Ledge