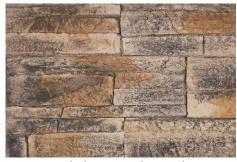

## **Random Ledge**

A combination of various stone heights to enhance a more authentic and modern look.

Alpine Grey Random Ledge

Banded Iron Random Ledge

Black Tusk Random Ledge

Frosted Coal Random Ledge

Pure White Random Ledge