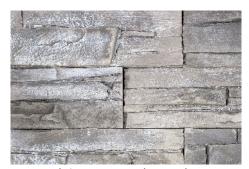

## **Random Ledge**

A combination of various stone heights to enhance a more authentic and modern look.

Alpine Grey Random Ledge

Banded Iron Random Ledge

Black Tusk Random Ledge

Frosted Coal Random Ledge

Pure White Random Ledge