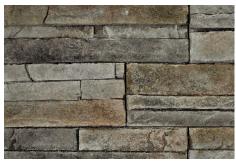

## **Random Ledge**

A combination of various stone heights to enhance a more authentic and modern look.

Alpine Grey Random Ledge

Banded Iron Random Ledge

Black Tusk Random Ledge

Frosted Coal Random Ledge

Pure White Random Ledge