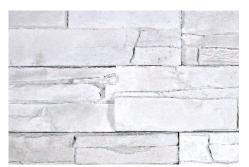

## **Random Ledge**

A combination of various stone heights to enhance a more authentic and modern look.

Alpine Grey Random Ledge

Banded Iron Random Ledge

Black Tusk Random Ledge

Frosted Coal Random Ledge

Pure White Random Ledge