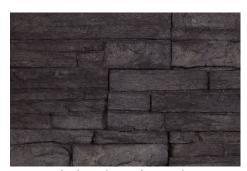

## **Random Ledge**

A combination of various stone heights to enhance a more authentic and modern look.

Alpine Grey Random Ledge

Banded Iron Random Ledge

Black Tusk Random Ledge

Frosted Coal Random Ledge

Pure White Random Ledge