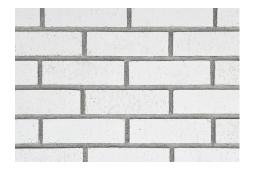

White Opal Tumbled Thin Brick

Graphite Grey Wirecut Thin Brick

White Opal Wirecut Thin Brick