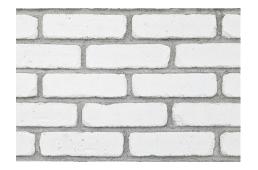

White Opal Tumbled Thin Brick

Graphite Grey Wirecut Thin Brick

White Opal Wirecut Thin Brick