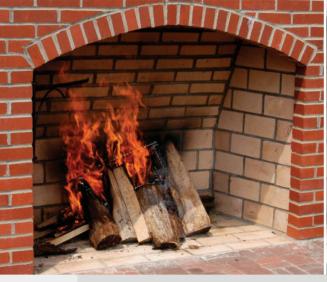

Peace of mind.

1

-1

Whitacre Greer vacuum, dry-pressed firebrick comply with all applicable industry standards. Learn more about peace of mind from Whitacre Greer at wgpaver.com.

I \_\_\_\_\_I \_\_\_\_

| 8 1/4" x 3" | 3"     |
|-------------|--------|
| 8 1/4" × 4" | 1-1/4" |
| 8 1/4" × 4" | 2"     |
| 8 1/4" × 4" | 2-1/2" |
| 8 1/4" x 4" | 3"     |
| 8 1/4" x 5" | 3"     |
| 8 1/4" x 6" | 1-1/4" |
| 8 1/4" x 6" | 3"     |
| 8 1/4" x 7" | 3"     |
| 8 3/4" x 4" | 1-1/4" |
|             |        |
| 8 3/4" x 4" | 2-1/2" |
| 9" x 2 1/4" | 1-1/4" |
| 9" x 4"     | 1-1/4" |
| 9" x 4"     | 2-1/2" |
| 9" x 4 1/2" | 1"     |
| 9" x 4 1/2" |        |
| 9" x 4 1/2" | 1-3/4" |
|             |        |
| 9" x 4 1/2" | 2-1/2" |
|             |        |
| 9" x 4 1/2" | 2-3/4" |
| 9" x 6"     | 2"     |
|             |        |