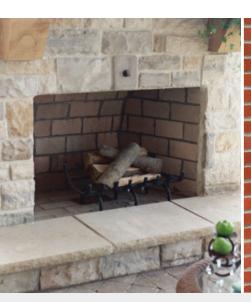

Peace of mind.

1

-1

Whitacre Greer vacuum, dry-pressed firebrick comply with all applicable industry standards. Learn more about peace of mind from Whitacre Greer at wgpaver.com.

I \_\_\_\_\_I \_\_\_\_

| 8 1/4" x 3" | 3"     |
|-------------|--------|
| 8 1/4" × 4" | 1-1/4" |
| 8 1/4" × 4" | 2"     |
| 8 1/4" × 4" | 2-1/2" |
| 8 1/4" x 4" | 3"     |
| 8 1/4" x 5" | 3"     |
| 8 1/4" x 6" | 1-1/4" |
| 8 1/4" x 6" | 3"     |
| 8 1/4" x 7" | 3"     |
| 8 3/4" x 4" | 1-1/4" |
|             |        |
| 8 3/4" x 4" | 2-1/2" |
| 9" x 2 1/4" | 1-1/4" |
| 9" x 4"     | 1-1/4" |
| 9" x 4"     | 2-1/2" |
| 9" x 4 1/2" | 1"     |
| 9" x 4 1/2" |        |
| 9" x 4 1/2" | 1-3/4" |
|             |        |
| 9" x 4 1/2" | 2-1/2" |
|             |        |
| 9" x 4 1/2" | 2-3/4" |
| 9" x 6"     | 2"     |
|             |        |