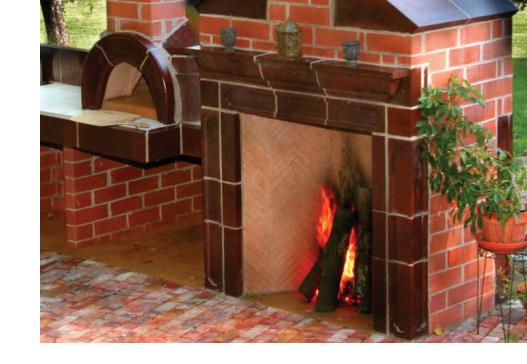

Peace of mind.

1

-1

Whitacre Greer vacuum, dry-pressed firebrick comply with all applicable industry standards. Learn more about peace of mind from Whitacre Greer at wgpaver.com.

I \_\_\_\_\_I \_\_\_\_

| 8 1/4" x 3" | 3"     |
|-------------|--------|
| 8 1/4" × 4" | 1-1/4" |
| 8 1/4" × 4" | 2"     |
| 8 1/4" × 4" | 2-1/2" |
| 8 1/4" x 4" | 3"     |
| 8 1/4" x 5" | 3"     |
| 8 1/4" x 6" | 1-1/4" |
| 8 1/4" x 6" | 3"     |
| 8 1/4" x 7" | 3"     |
| 8 3/4" x 4" | 1-1/4" |
|             |        |
| 8 3/4" x 4" | 2-1/2" |
| 9" x 2 1/4" | 1-1/4" |
| 9" x 4"     | 1-1/4" |
| 9" x 4"     | 2-1/2" |
| 9" x 4 1/2" | 1"     |
| 9" x 4 1/2" |        |
| 9" x 4 1/2" | 1-3/4" |
|             |        |
| 9" x 4 1/2" | 2-1/2" |
|             |        |
| 9" x 4 1/2" | 2-3/4" |
| 9" x 6"     | 2"     |
|             |        |