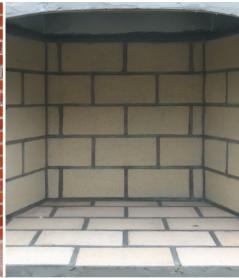

Peace of mind.

1

-1

Whitacre Greer vacuum, dry-pressed firebrick comply with all applicable industry standards. Learn more about peace of mind from Whitacre Greer at wgpaver.com.

I \_\_\_\_\_I \_\_\_\_

| 8 1/4" x 3" | 3"     |
|-------------|--------|
| 8 1/4" × 4" | 1-1/4" |
| 8 1/4" × 4" | 2"     |
| 8 1/4" × 4" | 2-1/2" |
| 8 1/4" x 4" | 3"     |
| 8 1/4" x 5" | 3"     |
| 8 1/4" x 6" | 1-1/4" |
| 8 1/4" x 6" | 3"     |
| 8 1/4" x 7" | 3"     |
| 8 3/4" x 4" | 1-1/4" |
|             |        |
| 8 3/4" x 4" | 2-1/2" |
| 9" x 2 1/4" | 1-1/4" |
| 9" x 4"     | 1-1/4" |
| 9" x 4"     | 2-1/2" |
| 9" x 4 1/2" | 1"     |
| 9" x 4 1/2" |        |
| 9" x 4 1/2" | 1-3/4" |
|             |        |
| 9" x 4 1/2" | 2-1/2" |
|             |        |
| 9" x 4 1/2" | 2-3/4" |
| 9" x 6"     | 2"     |
|             |        |