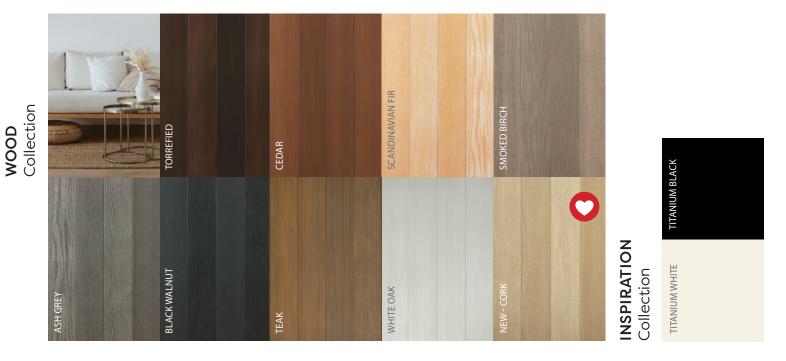

# THE TEXTURAL SYSTEM

Colours with rich, unique finishes that fantastically reproduce the look and appearance of wood or noble materials.

# See the difference!

2x more resistant to UV rays

3x more resistant to micro-cracking, especially in sharp-angle shapes

The colors printed in this sample board are for information purposes only and may vary slightly from the actual colour.