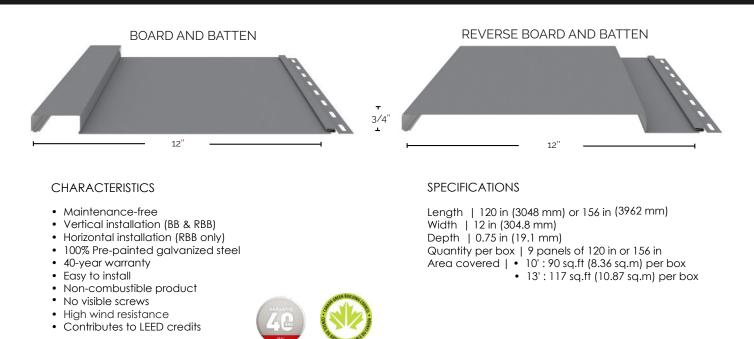

### **THE FARMHOUSE SERIES**

BOARD AND BATTEN & REVERSE BOARD AND BATTEN

Embrace the farmhouse style with two new profiles from MAC Metal: Board and Batten, and Reverse Board and Batten. These profiles offer you the authentic, timeless style that is all over the modern design world. Go for contrasts by playing with tone-on-tone or choose one of our hyper-realistic wood colors.