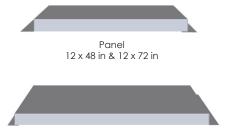

Their standard sizes make them easy to measure and quick to install. The panels are reinforced at the end with a foam panel.

Offered in boxes in a variety of standard sizes.

Panel 20 x 48 in & 20 x 72 in

#### Standard panel sizes

SPPG24.12X48: 12 x 48 in (304,8 x 1219.2 mm) SPPG24.12X72: 12 x 72 in (304,8 x 1828.8 mm) SPPG24.20X48: 20 x 48 in (508 x 1219.2 mm) SPPG24.20X72: 20 x 72 in (508 x 1828.8 mm)