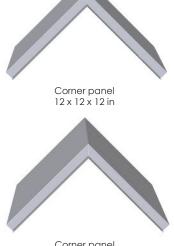

Corner panel 12 x 12 x 20 in

#### Corner panels

SPCG24.12: 12 x 12 x 12 in (304,8 x 304,8 mm) SPCG24.20: 12 x 12 x 20 in (508 x 304,8 mm)