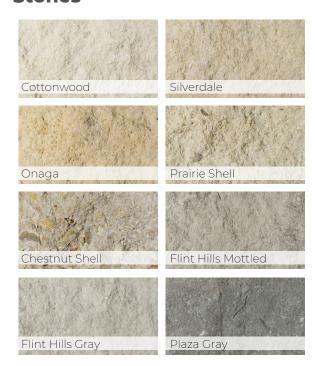

#### THIN VENEER FLATS

3/4" to 1 1/4" thick x random split lengths up to 30"

#### **THIN VENEER CORNERS**

3/4" to 1 1/4" thick x random split leg lengths up to 12" x approx. 4" return

#### **FULL BED DEPTH VENEER**

4 1/2" (+/-) thick x random split lengths up to 30"

\*Standard 4-rise mix (7% 2 1/4, 31% 5", 31% 7 3/4" and 31% 10 1/2" \*\*Large 3-rise mix

20% 3 1/2, 40% 7 1/2", 40% 11 1/2"
\*\*\*Small 3-rise mix

20% 2 1/4, 40% 5", 40% 7 3/4"

\*\*\*\*\*Dry Stacked/No Joint options available. Call for details

# **Description**

Bradford is a split face Kansas limestone veneer with a classic aspect. Its sawn heights create a clean linear appearance. Historically known as "Dimensional", Bradford is available in thin and full-bed veneer with a variety of pattern sizes.

### **Stones**