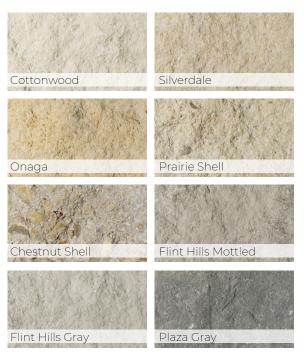

d Veneer

FOR MORE INFORMATION CONTACT US info@usstoneindustries.com | (913) 529-4154

#### THIN VENEER FLATS

| Height    | Width          | Length    |
|-----------|----------------|-----------|
| Irregular | 3/4" to 1-1/4" | Ireggular |

#### **THIN VENEER CORNERS**

| Height    | Width          | Length    |
|-----------|----------------|-----------|
| Irregular | 3/4" to 1-1/4" | Irregular |

#### FULL BED VENEER

| Height    | Width       | Length    |
|-----------|-------------|-----------|
| Irregular | 4" +/- ]/2" | Irregular |

## Description

LaFontaine is a split face Kansas Limestone veneer with a rustic field stone appearance. Its irregularity gives a natural mosaic feel. Historically known in Kansas as "web wall", Saint Clare is available in thin and full-bed.

#### Stones