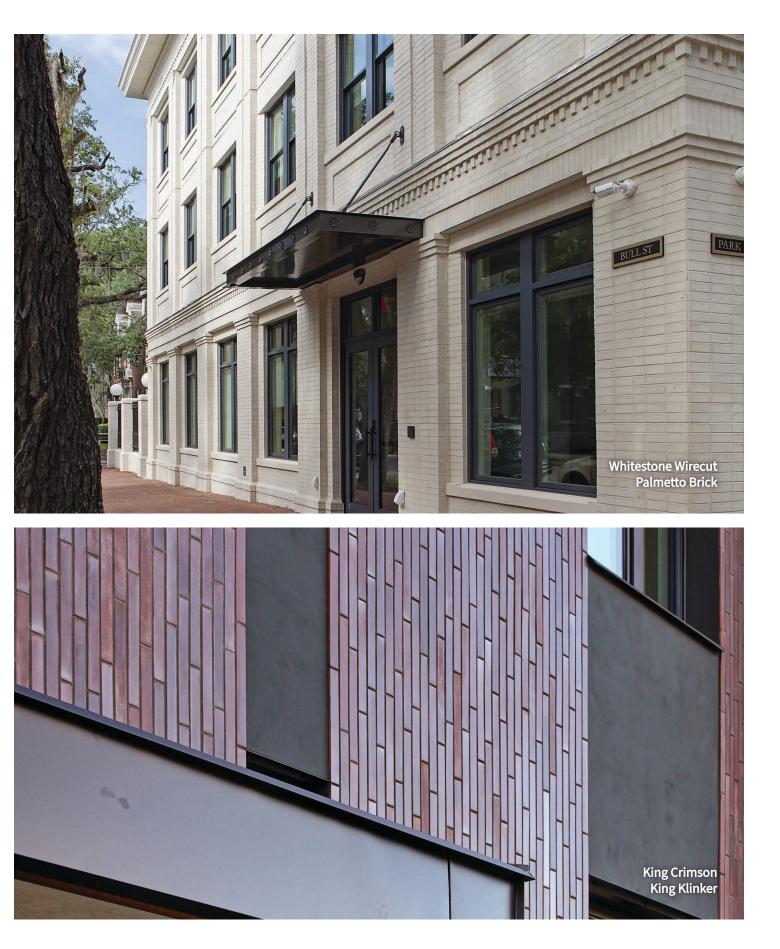

#### Building Character Through Brick Design

Brick cladding demonstrates remarkable versatility in design. From traditional red brick to contemporary interpretations, this material continues to inspire innovative applications in both interior and exterior spaces.

# Exploring Textural Diversity in Brick Patterns

Discover the range of brick patterns and styles. Various laying techniques and brick types create distinct textures and architectural interest across different applications.

# Living in Brick Colour

Explore the wide spectrum of colours in modern brick design. From subtle neutral tones to bold hues, colour selection significantly influences a structure's character.