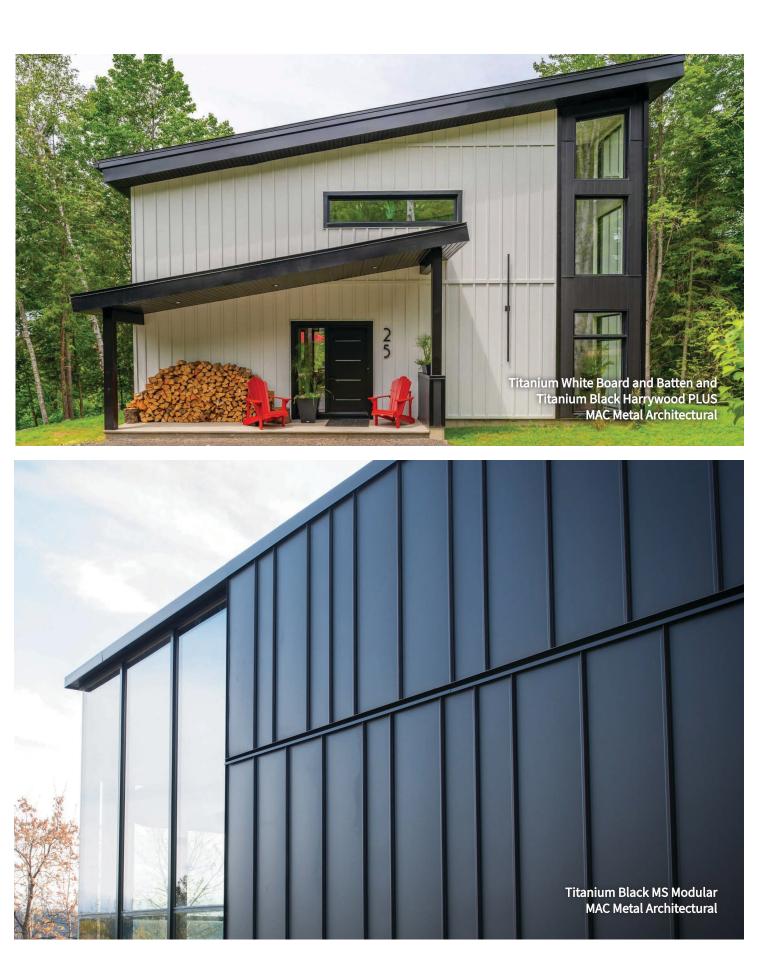

# Metal Siding in Modern Design

Metal siding represents a significant advancement in architectural cladding. This adaptable material merges sleek design with functional advantages, suitable for both residential and commercial structures. Its clean lines and diverse finishes allow for creative expression in modern architecture.

# **Wood Grain Metal Finishes**

Explore the innovative options available with wood-textured metal cladding. This material artfully combines the visual warmth of wood grain with the resilience of metal, offering a unique solution for exterior facades across various architectural styles.