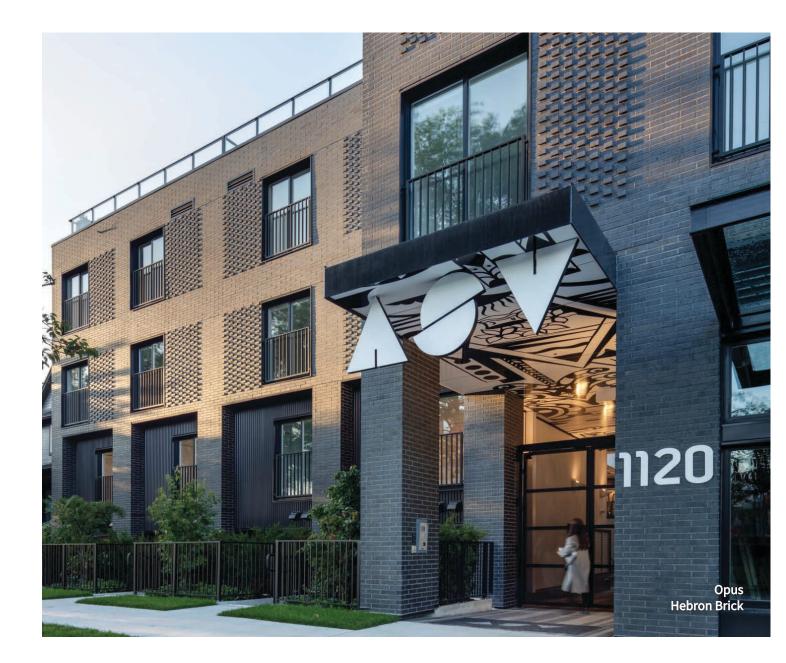

#### Building Character Through Brick Design

Brick cladding demonstrates remarkable versatility in design. From traditional red brick to contemporary interpretations, this material continues to inspire innovative applications in both interior and exterior spaces.

# Exploring Textural Diversity in Brick Patterns

Discover the range of brick patterns and styles. Various laying techniques and brick types create distinct textures and architectural interest across different applications.