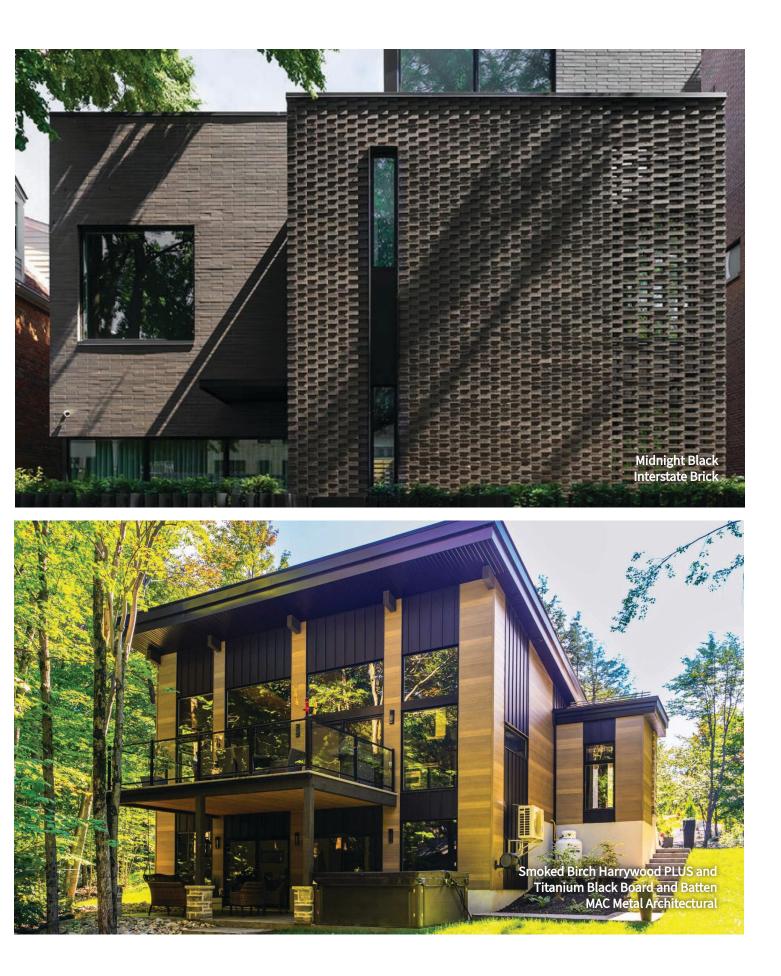

# Living in Brick Colour

Explore the wide spectrum of colours in modern brick design. From subtle neutral tones to bold hues, colour selection significantly influences a structure's character.

# **Wood Grain Metal Finishes**

Explore the innovative options available with wood-textured metal cladding. This material artfully combines the visual warmth of wood grain with the resilience of metal, offering a unique solution for exterior facades across various architectural styles.