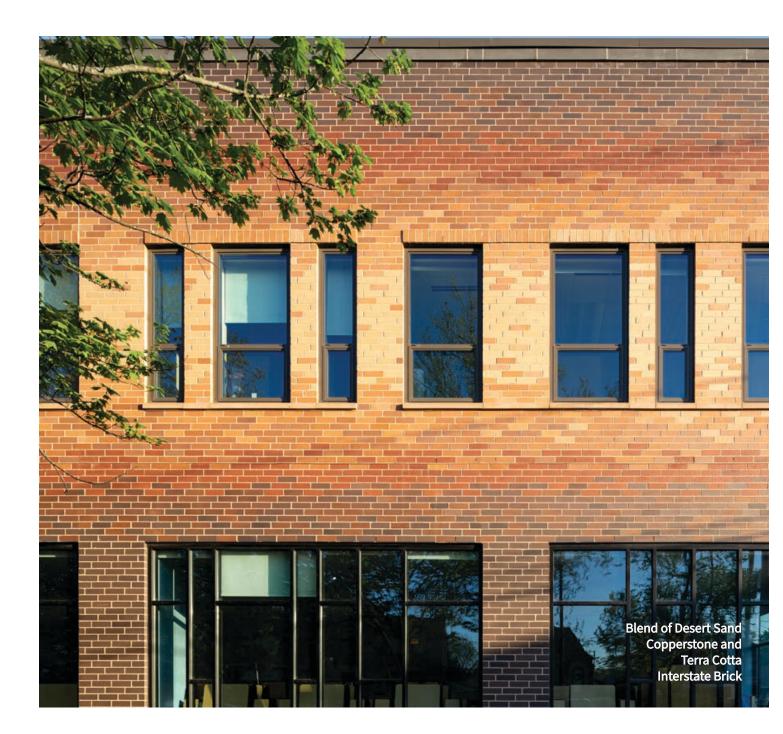

#### Building Character Through Brick Design

Brick cladding demonstrates remarkable versatility in design. From traditional red brick to contemporary interpretations, this material continues to inspire innovative applications in both interior and exterior spaces.

# Exploring Textural Diversity in Brick Patterns

Discover the range of brick patterns and styles. Various laying techniques and brick types create distinct textures and architectural interest across different applications.

# Living in Brick Colour

Explore the wide spectrum of colours in modern brick design. From subtle neutral tones to bold hues, colour selection significantly influences a structure's character.