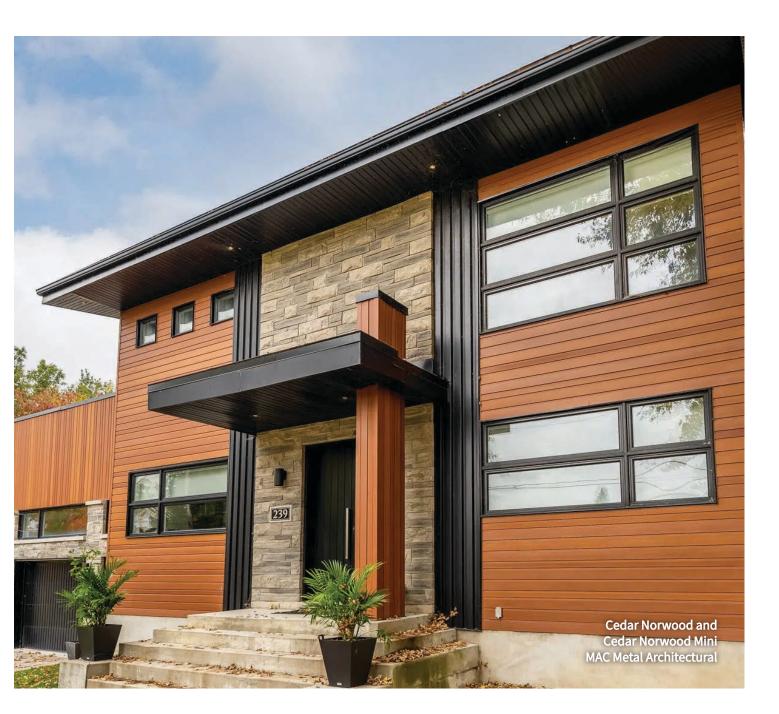

# Metal Siding in Modern Design

Metal siding represents a significant advancement in architectural cladding. This adaptable material merges sleek design with functional advantages, suitable for both residential and commercial structures. Its clean lines and diverse finishes allow for creative expression in modern architecture.

# **Wood Grain Metal Finishes**

Explore the innovative options available with wood-textured metal cladding. This material artfully combines the visual warmth of wood grain with the resilience of metal, offering a unique solution for exterior facades across various architectural styles.