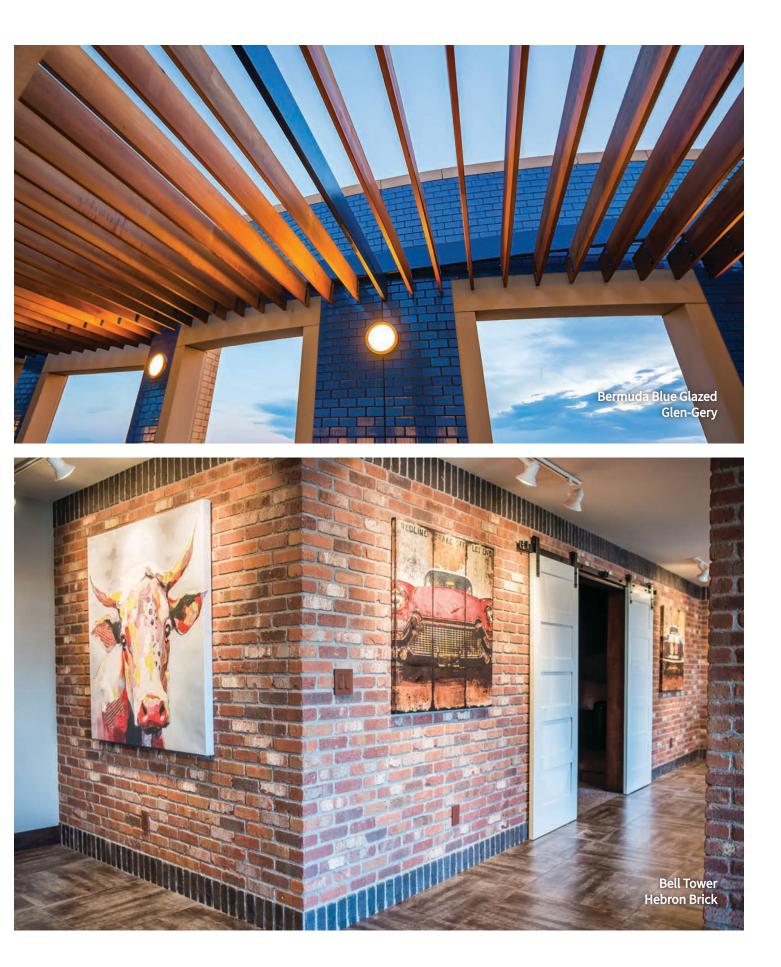

#### Interior Brick Beyond the Facade

Brick's appeal extends beyond exteriors. See how it adds texture and warmth to interior spaces, from accent walls to entire rooms.