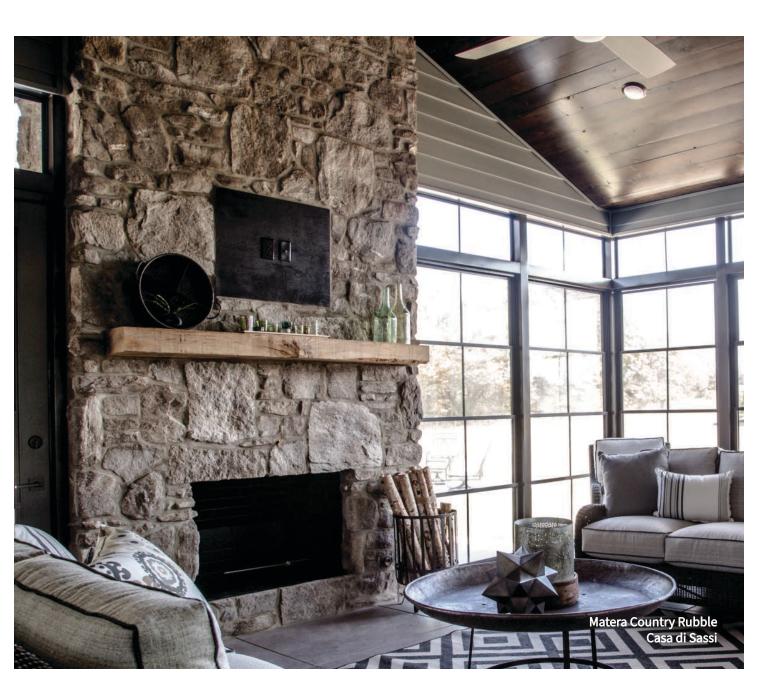

## **Focal Points of Warmth**

Stone fireplaces serve as stunning centerpieces in any room. Various stone types and layouts create ambiance and visual interest, enhancing both traditional and contemporary settings. These architectural elements not only provide warmth but also act as captivating focal points that anchor the design of a space.