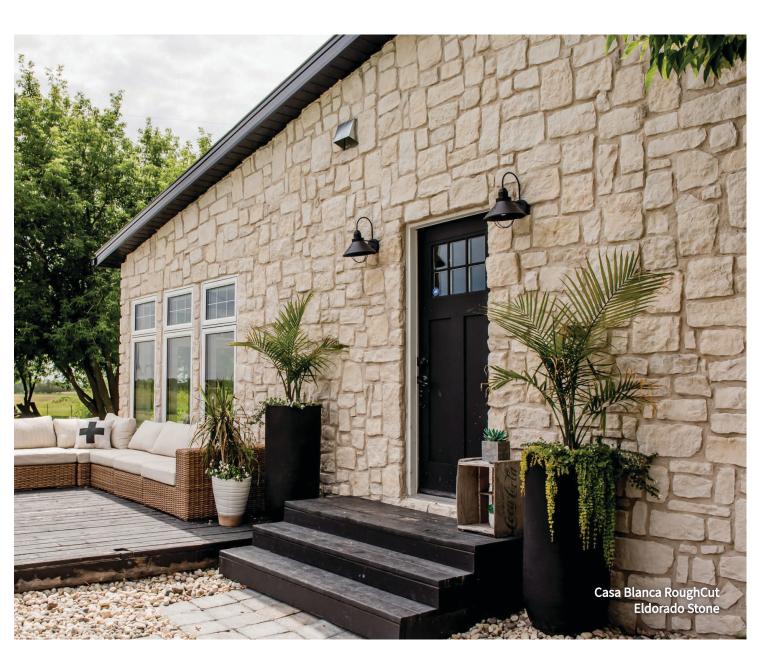

#### Stone Exteriors & Distinctive Facades

Stone cladding transforms the exterior of a building, creating a powerful architectural statement. From sleek contemporary designs to traditional facades, stone offers a diverse palette for crafting unique and lasting structures.