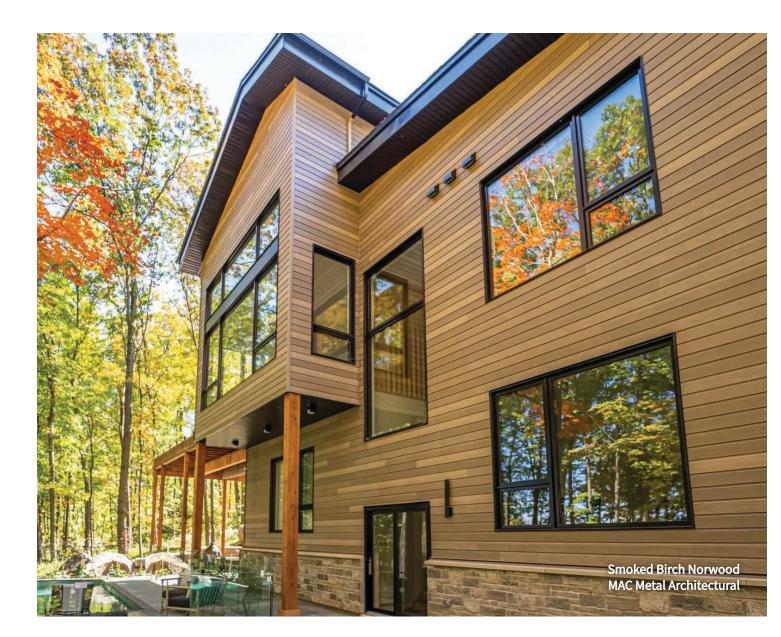

# Metal Siding in Modern Design

Metal siding represents a significant advancement in architectural cladding. This adaptable material merges sleek design with functional advantages, suitable for both residential and commercial structures. Its clean lines and diverse finishes allow for creative expression in modern architecture.

# **Wood Grain Metal Finishes**

Explore the innovative options available with wood-textured metal cladding. This material artfully combines the visual warmth of wood grain with the resilience of metal, offering a unique solution for exterior facades across various architectural styles.