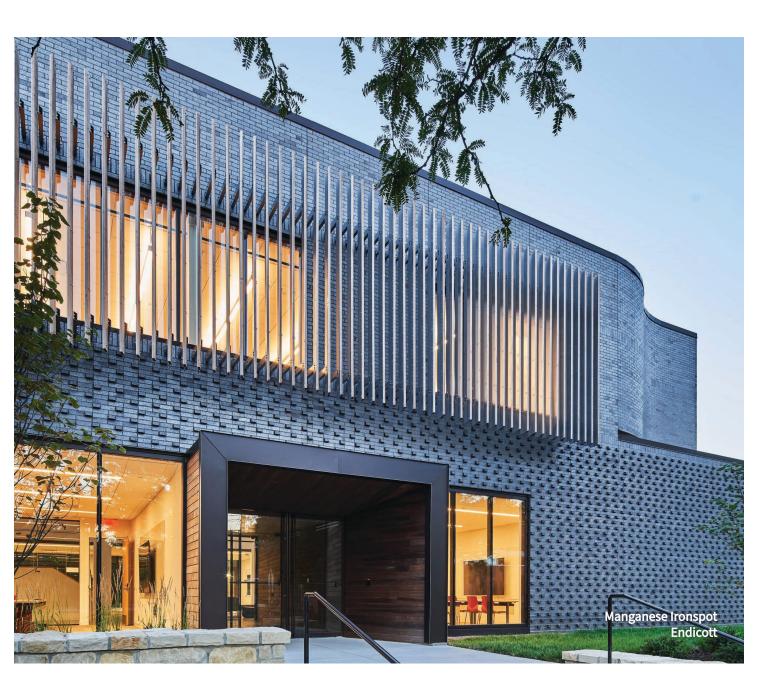

#### Building Character Through Brick Design

Brick cladding demonstrates remarkable versatility in design. From traditional red brick to contemporary interpretations, this material continues to inspire innovative applications in both interior and exterior spaces.

# Exploring Textural Diversity in Brick Patterns

Discover the range of brick patterns and styles. Various laying techniques and brick types create distinct textures and architectural interest across different applications.