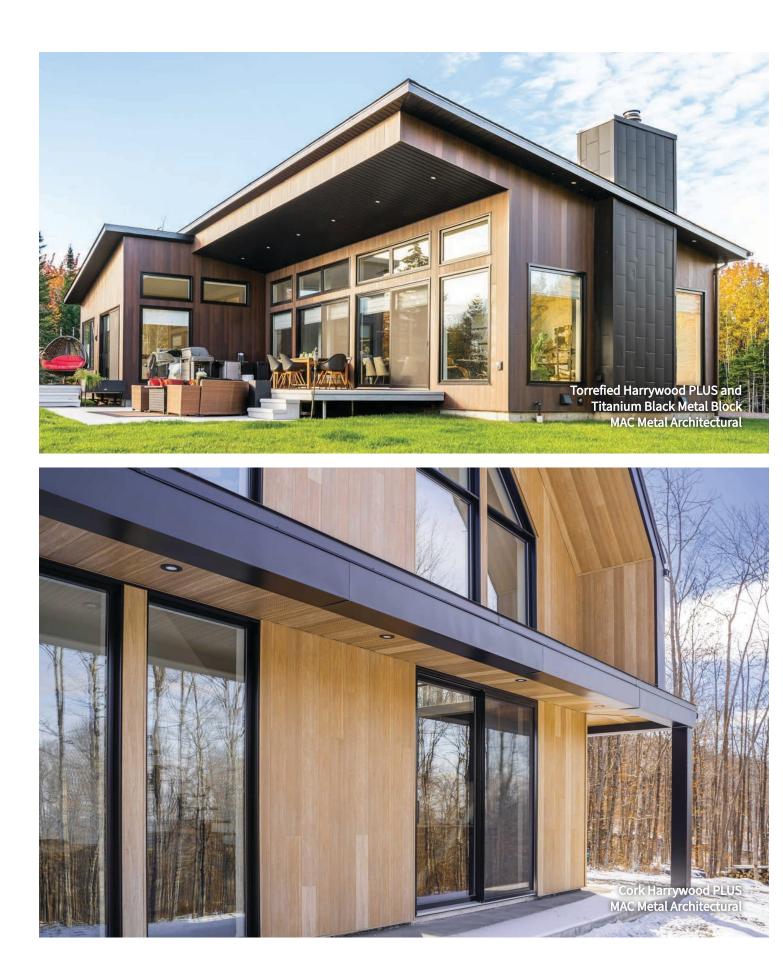

# Metal Siding in Modern Design

Metal siding represents a significant advancement in architectural cladding. This adaptable material merges sleek design with functional advantages, suitable for both residential and commercial structures. Its clean lines and diverse finishes allow for creative expression in modern architecture.

# **Wood Grain Metal Finishes**

Explore the innovative options available with wood-textured metal cladding. This material artfully combines the visual warmth of wood grain with the resilience of metal, offering a unique solution for exterior facades across various architectural styles.