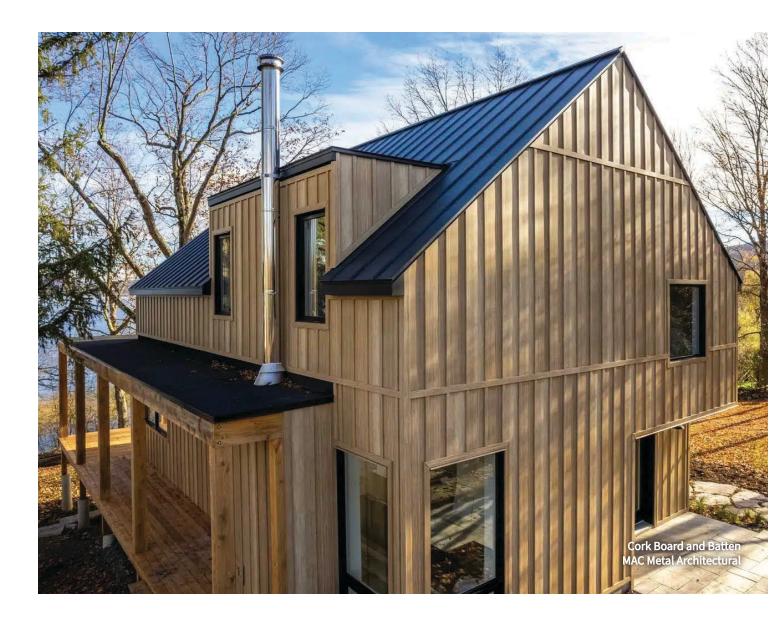

#### Farmhouse-Style Meets Modern Functionality

Discover how traditional farmhouse features are reimagined for contemporary spaces. This approach blends rustic elements with clean lines, creating inviting exteriors that resonate with warmth and character. Classic design elements enhance the overall aesthetic, offering a fresh perspective that honours the heritage of farmhouse style while adapting to modern sensibilities.