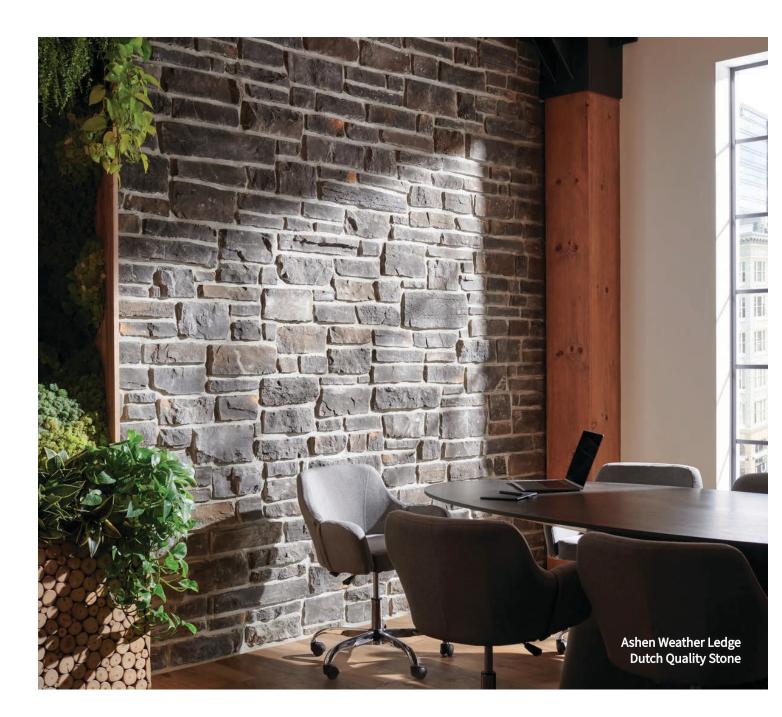

#### Interior Brick Beyond the Facade

Brick's appeal extends beyond exteriors. See how it adds texture and warmth to interior spaces, from accent walls to entire rooms.