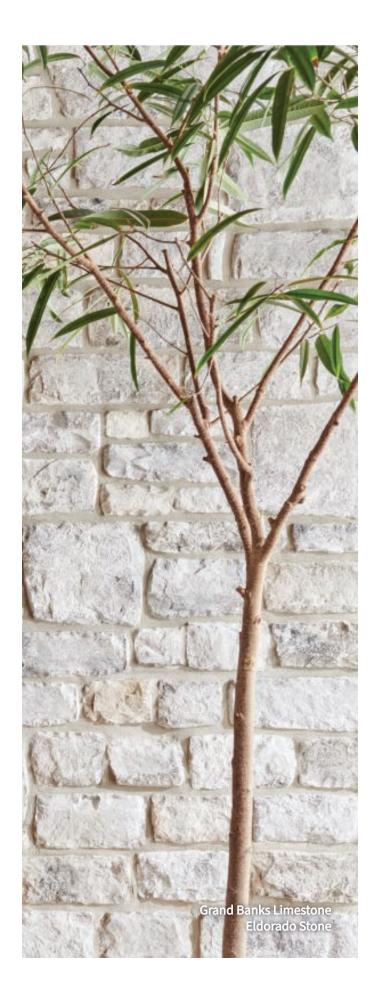

#### Stone Exteriors & Distinctive Facades

Stone cladding transforms the exterior of a building, creating a powerful architectural statement. From sleek contemporary designs to traditional facades, stone offers a diverse palette for crafting unique and lasting structures.

# Stone & Wood in Harmony

The combination of stone and wood introduces depth and texture to exteriors and interiors, resulting in balanced, inviting spaces that perfectly blends structural beauty into the natural environment.