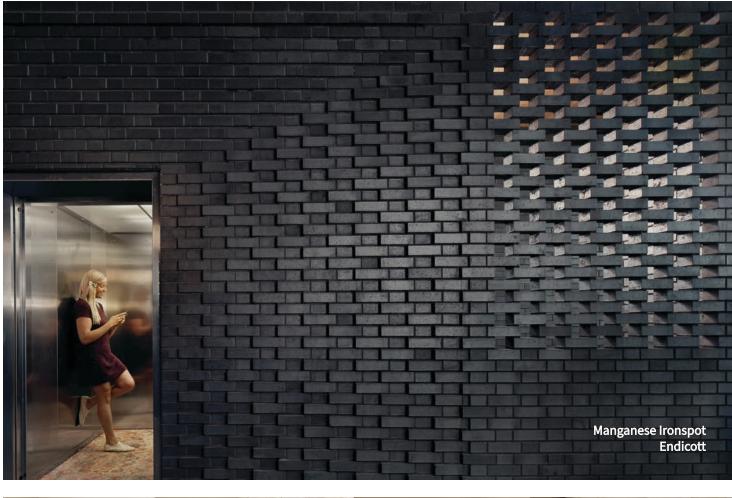

# Living in Brick Colour

Explore the wide spectrum of colours in modern brick design. From subtle neutral tones to bold hues, colour selection significantly influences a structure's character.