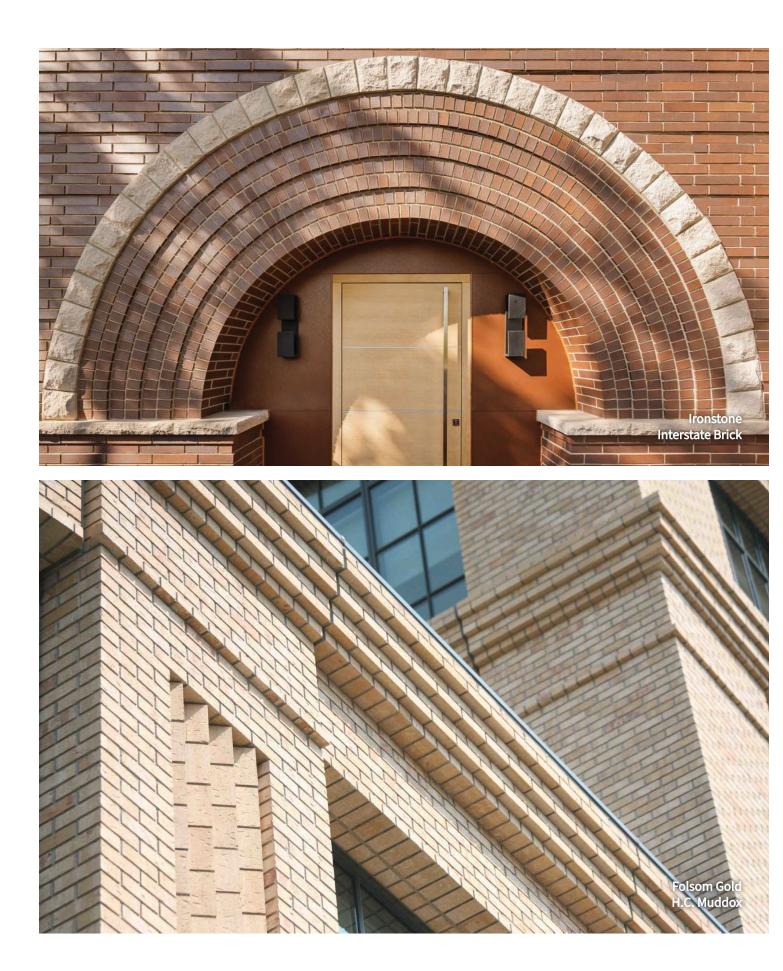

#### Building Character Through Brick Design

Brick cladding demonstrates remarkable versatility in design. From traditional red brick to contemporary interpretations, this material continues to inspire innovative applications in both interior and exterior spaces.

# Exploring Textural Diversity in Brick Patterns

Discover the range of brick patterns and styles. Various laying techniques and brick types create distinct textures and architectural interest across different applications.