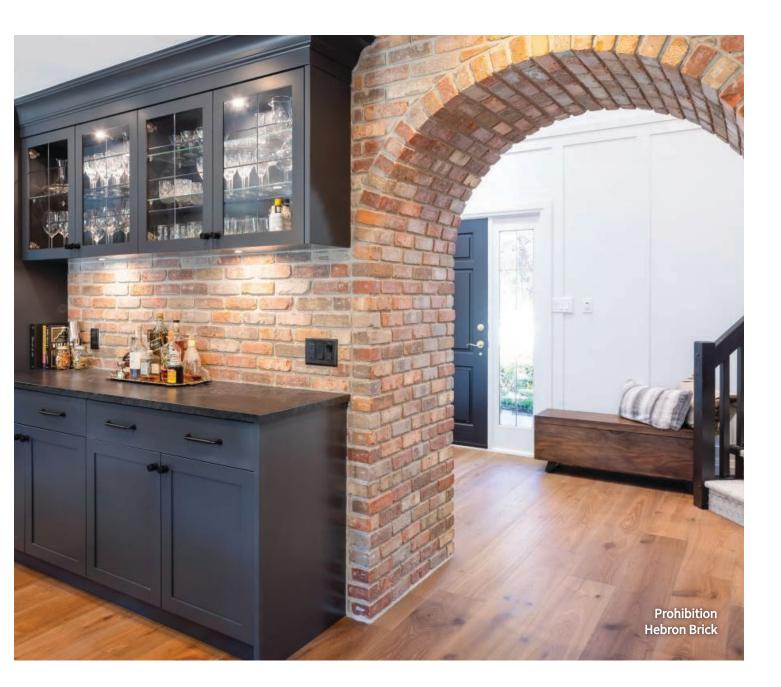

#### Interior Brick Beyond the Facade

Brick's appeal extends beyond exteriors. See how it adds texture and warmth to interior spaces, from accent walls to entire rooms.