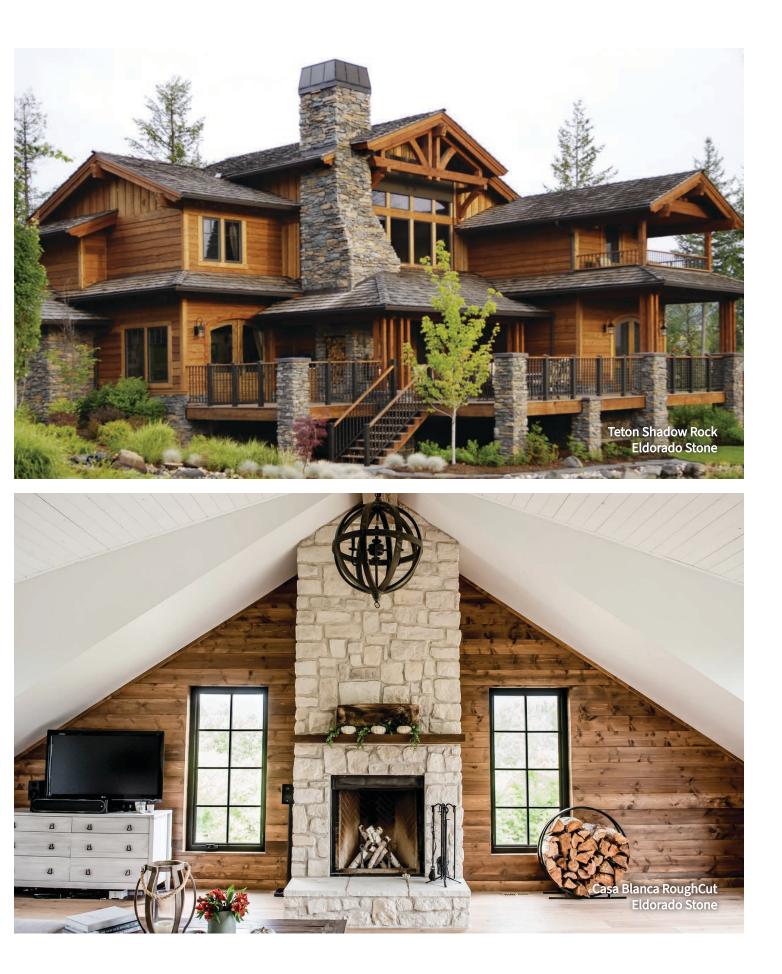

# Stone & Wood in Harmony

The combination of stone and wood introduces depth and texture to exteriors and interiors, resulting in balanced, inviting spaces that perfectly blends structural beauty into the natural environment.