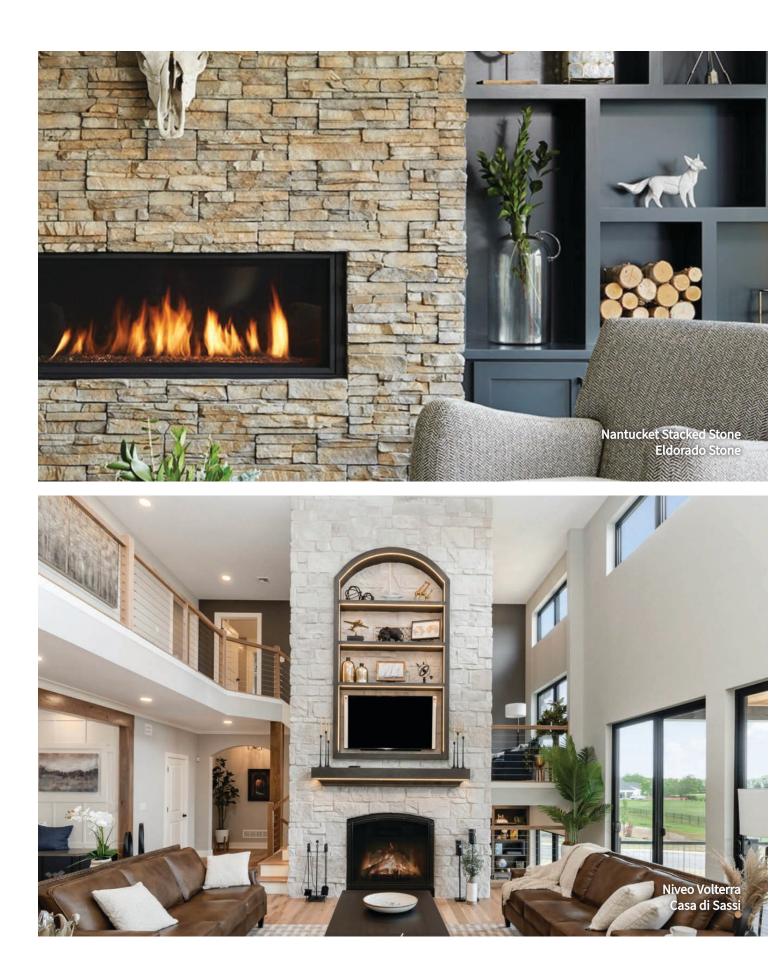

## **Focal Points of Warmth**

Stone fireplaces serve as stunning centerpieces in any room. Various stone types and layouts create ambiance and visual interest, enhancing both traditional and contemporary settings. These architectural elements not only provide warmth but also act as captivating focal points that anchor the design of a space.