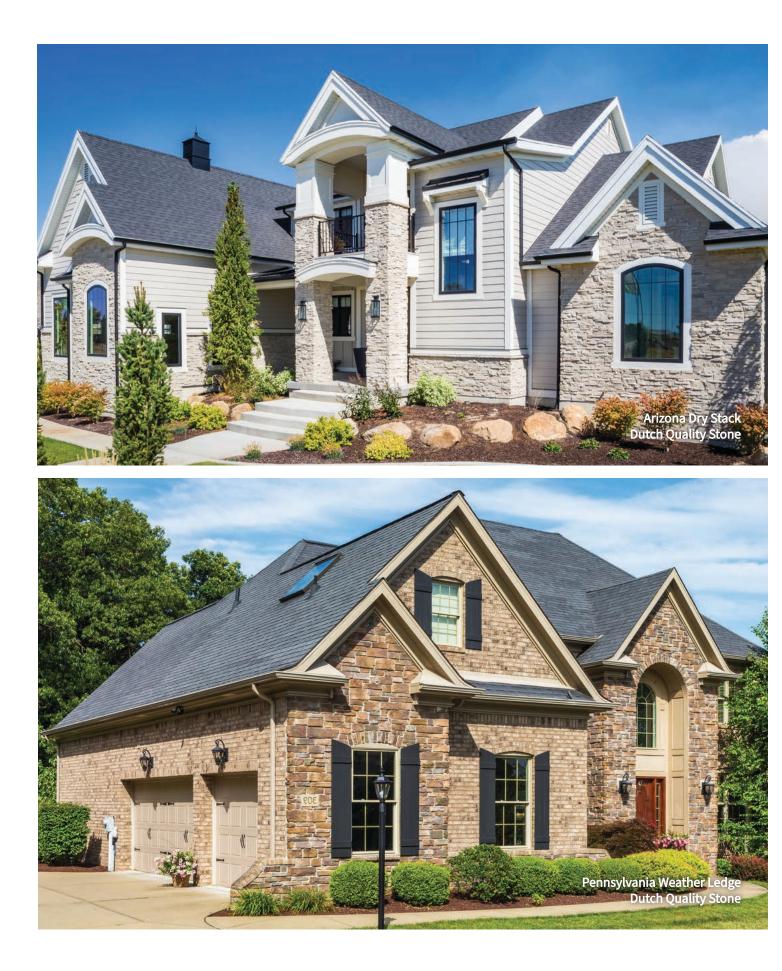

#### Stone Exteriors & Distinctive Facades

Stone cladding transforms the exterior of a building, creating a powerful architectural statement. From sleek contemporary designs to traditional facades, stone offers a diverse palette for crafting unique and lasting structures.

#### Farmhouse-Style Meets Modern Functionality

Discover how traditional farmhouse features are reimagined for contemporary spaces. This approach blends rustic elements with clean lines, creating inviting exteriors that resonate with warmth and character. Classic design elements enhance the overall aesthetic, offering a fresh perspective that honours the heritage of farmhouse style while adapting to modern sensibilities.