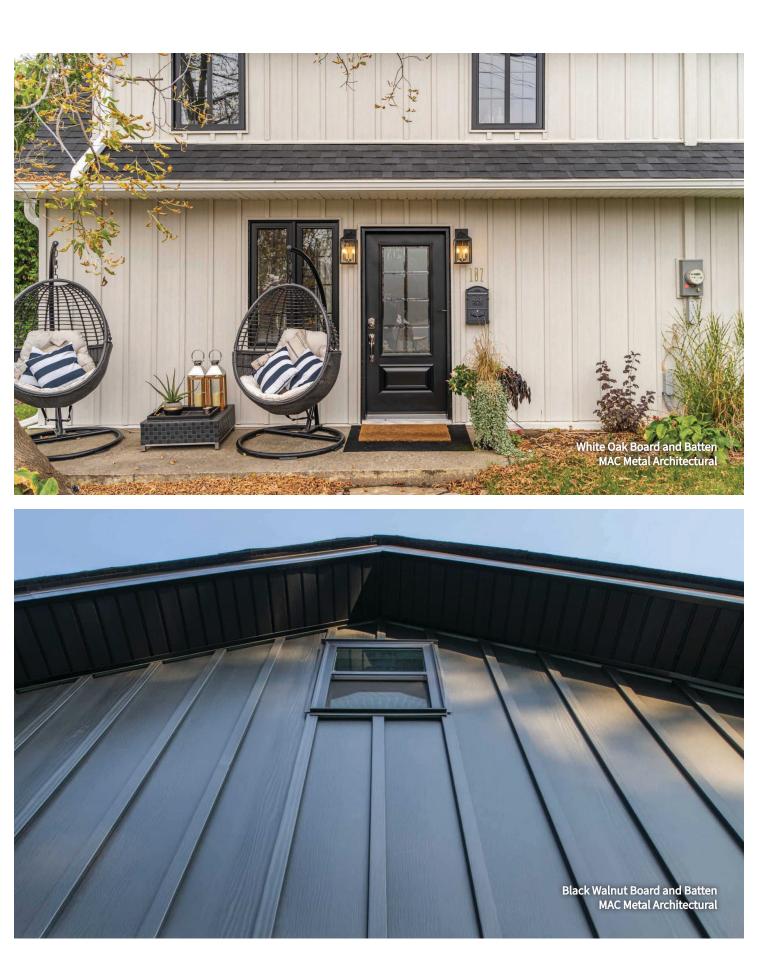

# Metal Siding in Modern Design

Metal siding represents a significant advancement in architectural cladding. This adaptable material merges sleek design with functional advantages, suitable for both residential and commercial structures. Its clean lines and diverse finishes allow for creative expression in modern architecture.

# **Wood Grain Metal Finishes**

Explore the innovative options available with wood-textured metal cladding. This material artfully combines the visual warmth of wood grain with the resilience of metal, offering a unique solution for exterior facades across various architectural styles.