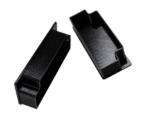

To fully assist you in completing your project, MAC offers a specially designed attachment system for its Architectural Planks. The Planks can be cut to fit your design, up to a minimum length of 3 feet.

Please note that custom attachments can be made by a steel professional, such as a blacksmith, to match your design requirements perfectly. Installation guides and videos are available on our website and YouTube channel at any time.