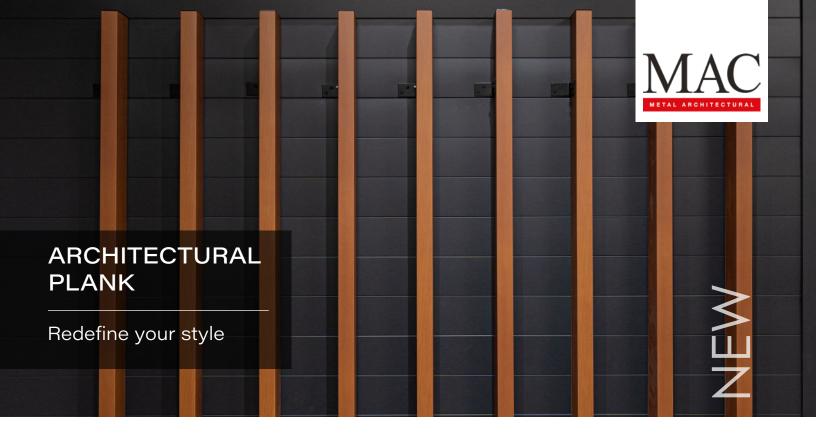

Discover the brand-new Architectural Plank from MAC Metal, an accessory that complements MAC's offerings and serves as an alternative to natural wood. Bring your most creative ideas to life and transform your driveway, garden, or patio into a personal and distinctive expression!

Combining modern aesthetics and unmatched sustainability, our Architectural Planks are designed to withstand the most extreme weather conditions, ensuring exceptional longevity. Say goodbye to concerns about frequent maintenance associated with natural wood, thanks to our 86% recycled and 100% recyclable North American steel.