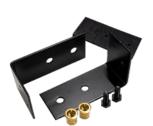

To fully assist you in completing your project, MAC offers a specially designed attachment system for its Architectural Planks. The Planks can be cut to fit your design, up to a minimum length of 3 feet.

Please note that custom attachments can be made by a steel professional, such as a blacksmith, to match your design requirements perfectly. Installation guides and videos are available on our website and YouTube channel at any time.