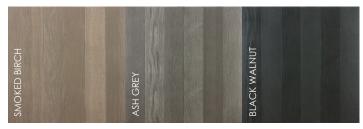

## **OUR COLORS**

**ANYTHING BUT NEUTRAL** 

WHAT'S YOUR SHADE OF GREY?

A TOUCH OF WARM TONES

**WOOD** Collection

Colors with rich, unique finishes that fantastically reproduce the look and appearance of wood or noble materials.

The colors printed in this sample board are for information purposes only and may vary slightly from the actual color.